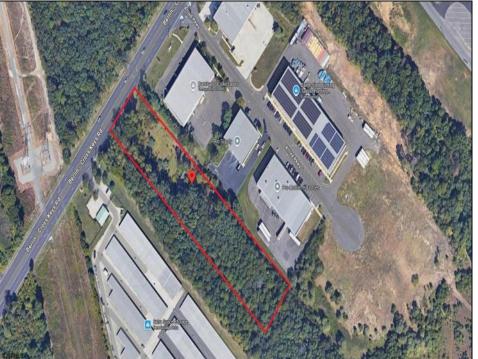

## **COMMENTS**

2.779 acre commercially zoned property with 150 feet of road frontage on Berlin Crosskeys Road. Industrial/warehouse uses would require a variance. Great location located across from Camden County Technical School. 2.5 miles from the Atlantic City Expressway conveniently located near both Philladelphia and Atlantic City. Property has been cleared and is ready for development.