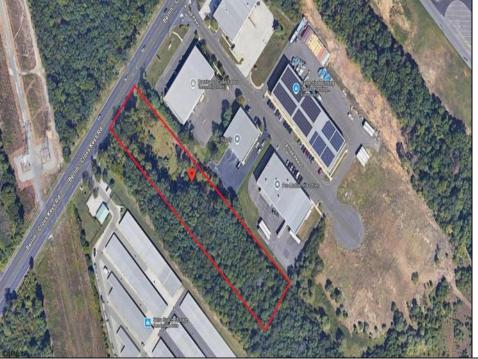

## **COMMENTS**

2.779 acre commercially zoned property with 150 feet of road frontage on Berlin Crosskeys Road. Industrial/warehouse uses would require a variance. Great location located across from Camden County Technical School. 2.5 miles from the Atlantic City Expressway conveniently located near both Philladelphia and Atlantic City. Property has been cleared and is ready for development.