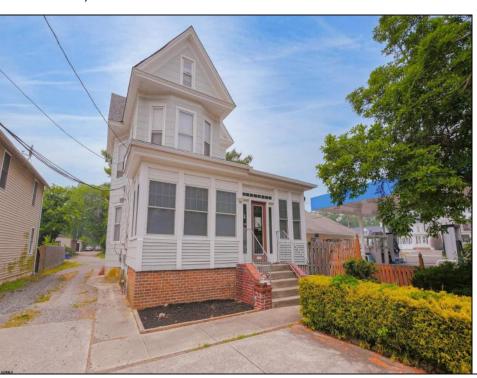

## **COMMENTS**

Are you looking for a spacious and professional office building in a prime location? Look no further than 1109 S Main Street in Pleasantville. This building boasts 11 rooms for office space, 3 bathrooms, and a large basement for additional storage or workspace. Situated on a busy street with plenty of off-street parking, this building is the perfect location for any business looking to establish a presence in the area. In addition to its prime location and ample space, this office building is priced for a fast sale and is very easy to show. Don't miss out on this opportunity to own a professional office building

PROPERTY DETAILS

|              |                | = = =      |              |
|--------------|----------------|------------|--------------|
| Exterior     | ParkingGarage  | Basement   | Heating      |
| Asbestos     | 6 to 10 Spaces | Unfinished | Gas-Natural  |
| Cooling      | HotWater       | Water      | Sewer        |
| Window Units | Gas            | Public     | Public Sewer |