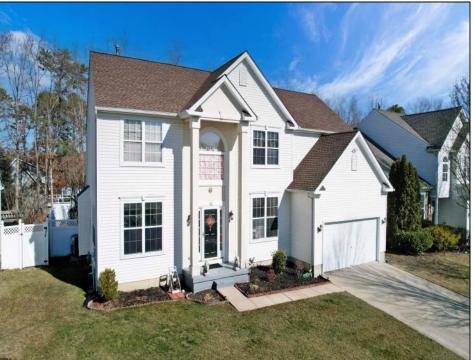

## **COMMENTS**

Welcome home!! This 4 bed, 2.5 bath well maintained home is waiting for you. This Symphony model in the desirable neighborhood of Fernwood Hills boasts an open floor plan with 9 foot ceilings. Upon building, sellers added two additional windows in family room to allow for plenty of natural sunlight and an open feel. Recessed dimmable lighting. Eat In Kitchen includes bay windows looking out to spacious and private fenced in backyard with patio and storage shed. Formal dining room with chair rail and crown molding. Beautiful hardwood floors as well as newer carpet throughout the home. Fantastic open, fully finished basement for extra living space and/or entertaining, as well as two additional rooms for PLENTY of extra storage. Master bedroom with cathedral ceilings, large walk in closet, additional closet and ensuite with jacuzzi tub. All three additional bedrooms are nicely sized. Roof is only three years old. Front loading pedestal washer and dryer are four years old. Heating and AC unit are approximately 7 years old. Hybrid water heater. Close to major shopping, expressway and schools. This lovely home is awaiting your personal touches. Schedule your showing today!! Virtual tour link https://my.matterport.com/show/?m=BBqEMgnmAHe

## PROPERTY DETAILS

Exterior Vinyl OutsideFeatures Fenced Yard Patio Sprinkler System ParkingGarage Two Car OtherRooms
Den/TV Room
Dining Room
Eat In Kitchen
Laundry/Utility Room
Recreation/Family

Central