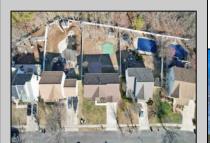

## **COMMENTS**

Welcome home!! This 4 bed, 2.5 bath well maintained home is waiting for you. This Symphony model in the desirable neighborhood of Fernwood Hills boasts an open floor plan with 9 foot ceilings. Upon building, sellers added two additional windows in family room to allow for plenty of natural sunlight and an open feel. Recessed dimmable lighting. Eat In Kitchen includes bay windows looking out to spacious and private fenced in backyard with patio and storage shed. Formal dining room with chair rail and crown molding. Beautiful hardwood floors as well as newer carpet throughout the home. Fantastic open, fully finished basement for extra living space and/or entertaining, as well as two additional rooms for PLENTY of extra storage. Master bedroom with cathedral ceilings, large walk in closet, additional closet and ensuite with jacuzzi tub. All three additional bedrooms are nicely sized. Roof is only three years old. Front loading pedestal washer and dryer are four years old. Heating and AC unit are approximately 7 years old. Hybrid water heater. Close to major shopping, expressway and schools. This lovely home is awaiting your personal touches. Schedule your showing today!! Virtual tour link https://my.matterport.com/show/?m=BBqEMgnmAHe