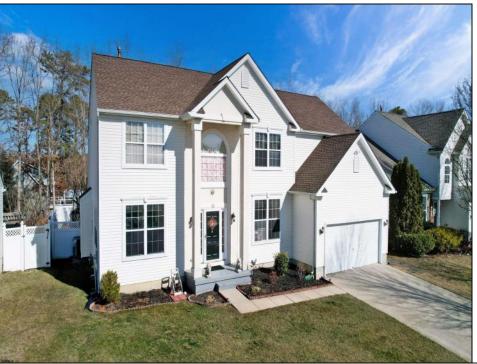

## **COMMENTS**

Welcome home!! This 4 bed, 2.5 bath well maintained home is waiting for you. This Symphony model in the desirable neighborhood of Fernwood Hills boasts an open floor plan with 9 foot ceilings. Upon building, sellers added two additional windows in family room to allow for plenty of natural sunlight and an open feel. Recessed dimmable lighting. Eat In Kitchen includes bay windows looking out to spacious and private fenced in backyard with patio and storage shed. Formal dining room with chair rail and crown molding. Beautiful hardwood floors as well as newer carpet throughout the home. Fantastic open, fully finished basement for extra living space and/or entertaining, as well as two additional rooms for PLENTY of extra storage. Master bedroom with cathedral ceilings, large walk in closet, additional closet and ensuite with jacuzzi tub. All three additional bedrooms are nicely sized. Roof is only three years old. Front loading pedestal washer and dryer are four years old. Heating and AC unit are approximately 7 years old. Hybrid water heater. Close to major shopping, expressway and schools. This lovely home is awaiting your personal touches. Schedule your showing today!! Virtual tour link https://my.matterport.com/show/?m=BBqEMgnmAHe