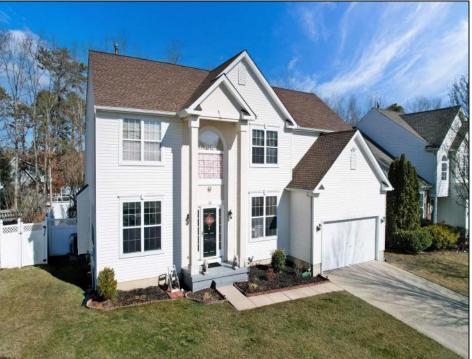

## **COMMENTS**

Welcome home!! This 4 bed, 2.5 bath well maintained home is waiting for you. This Symphony model in the desirable neighborhood of Fernwood Hills boasts an open floor plan with 9 foot ceilings. Upon building, sellers added two additional windows in family room to allow for plenty of natural sunlight and an open feel. Recessed dimmable lighting. Eat In Kitchen includes bay windows looking out to spacious and private fenced in backyard with patio and storage shed. Formal dining room with chair rail and crown molding. Beautiful hardwood floors as well as newer carpet throughout the home. Fantastic open, fully finished basement for extra living space and/or entertaining, as well as two additional rooms for PLENTY of extra storage. Master bedroom with cathedral ceilings, large walk in closet, additional closet and ensuite with jacuzzi tub. All three additional bedrooms are nicely sized. Roof is only three years old. Front loading pedestal washer and dryer are four years old. Heating and AC unit are approximately 7 years old. Hybrid water heater. Close to major shopping, expressway and schools. This lovely home is awaiting your personal touches. Schedule your showing today!! Virtual tour link https://my.matterport.com/show/?m=BBqEMgnmAHe