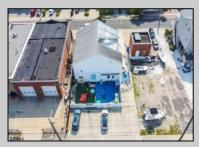

## COMMENTS

Now ready for occupancy. Situated on a 60' x 125' lot and running street to street ( Decatur Ave to Benson Ave ) this 2 story professional building is the former location of a children's day care and dance studio. Property is also approved for 3 residential townhomes consisting of a 2bd unit, 3bd unit and 5 bd unit.