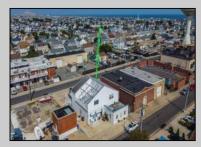

## COMMENTS

Now ready for occupancy. Situated on a 60' x 125' lot and running street to street ( Decatur Ave to Benson Ave ) this 2 story professional building is the former location of a children's day care and dance studio. Property is also approved for 3 residential townhomes consisting of a 2bd unit, 3bd unit and 5 bd unit.