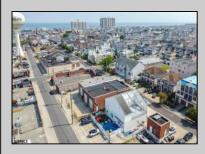

## COMMENTS

Now ready for occupancy. Situated on a 60' x 125' lot and running street to street ( Decatur Ave to Benson Ave ) this 2 story professional building is the former location of a children's day care and dance studio. Property is also approved for 3 residential townhomes consisting of a 2bd unit, 3bd unit and 5 bd unit.