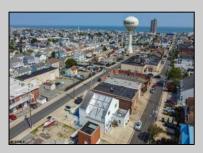

## COMMENTS

Now ready for occupancy. Situated on a 60' x 125' lot and running street to street ( Decatur Ave to Benson Ave ) this 2 story professional building is the former location of a children's day care and dance studio. Property is also approved for 3 residential townhomes consisting of a 2bd unit, 3bd unit and 5 bd unit.