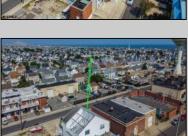

## **COMMENTS**

Now ready for occupancy. Situated on a 60' x 125' lot and running street to street ( Decatur Ave to Benson Ave ) this 2 story professional building is the former location of a children's day care and dance studio. Property is also approved for 3 residential townhomes consisting of a 2bd unit, 3bd unit and 5 bd unit.