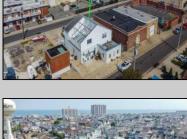

## **COMMENTS**

Now ready for occupancy. Situated on a 60' x 125' lot and running street to street ( Decatur Ave to Benson Ave ) this 2 story professional building is the former location of a children's day care and dance studio. Property is also approved for 3 residential townhomes consisting of a 2bd unit, 3bd unit and 5 bd unit.