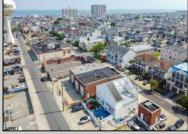

## **COMMENTS**

Now ready for occupancy. Situated on a 60' x 125' lot and running street to street ( Decatur Ave to Benson Ave ) this 2 story professional building is the former location of a children's day care and dance studio. Property is also approved for 3 residential townhomes consisting of a 2bd unit, 3bd unit and 5 bd unit.