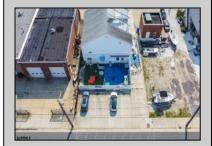

## **COMMENTS**

Now ready for occupancy. Situated on a 60' x 125' lot and running street to street ( Decatur Ave to Benson Ave ) this 2 story professional building is the former location of a children's day care and dance studio. Property is also approved for 3 residential townhomes consisting of a 2bd unit, 3bd unit and 5 bd unit.