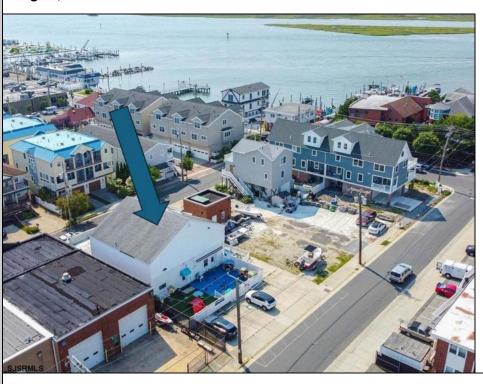

## **COMMENTS**

Now ready for occupancy. Situated on a 60' x 125' lot and running street to street ( Decatur Ave to Benson Ave ) this 2 story professional building is the former location of a children's day care and dance studio. Property is also approved for 3 residential townhomes consisting of a 2bd unit, 3bd unit and 5 bd unit.