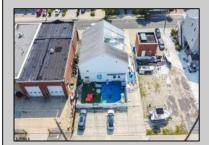

## **COMMENTS**

Now ready for occupancy. Situated on a 60' x 125' lot and running street to street ( Decatur Ave to Benson Ave ) this 2 story professional building is the former location of a children's day care and dance studio. Property is also approved for 3 residential townhomes consisting of a 2bd unit, 3bd unit and 5 bd unit.