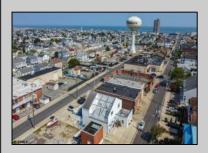

## COMMENTS

Now ready for occupancy. Situated on a 60' x 125' lot and running street to street ( Decatur Ave to Benson Ave ) this 2 story professional building is the former location of a children's day care and dance studio. Property is also approved for 3 residential townhomes consisting of a 2bd unit, 3bd unit and 5 bd unit.