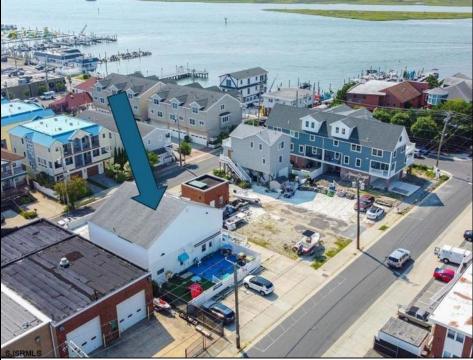

## COMMENTS

Now ready for occupancy. Situated on a 60' x 125' lot and running street to street ( Decatur Ave to Benson Ave ) this 2 story professional building is the former location of a children's day care and dance studio. Property is also approved for 3 residential townhomes consisting of a 2bd unit, 3bd unit and 5 bd unit.