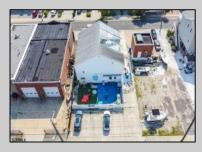

## COMMENTS

Now ready for occupancy. Situated on a 60' x 125' lot and running street to street ( Decatur Ave to Benson Ave ) this 2 story professional building is the former location of a children's day care and dance studio. Property is also approved for 3 residential townhomes consisting of a 2bd unit, 3bd unit and 5 bd unit.