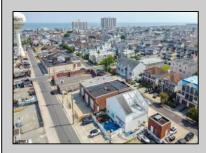

## COMMENTS

Now ready for occupancy. Situated on a 60' x 125' lot and running street to street ( Decatur Ave to Benson Ave ) this 2 story professional building is the former location of a children's day care and dance studio. Property is also approved for 3 residential townhomes consisting of a 2bd unit, 3bd unit and 5 bd unit.