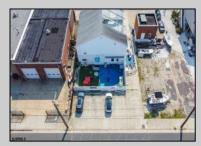

## COMMENTS

Now ready for occupancy. Situated on a 60' x 125' lot and running street to street ( Decatur Ave to Benson Ave ) this 2 story professional building is the former location of a children's day care and dance studio. Property is also approved for 3 residential townhomes consisting of a 2bd unit, 3bd unit and 5 bd unit.