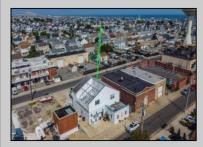

## COMMENTS

Now ready for occupancy. Situated on a 60' x 125' lot and running street to street ( Decatur Ave to Benson Ave ) this 2 story professional building is the former location of a children's day care and dance studio. Property is also approved for 3 residential townhomes consisting of a 2bd unit, 3bd unit and 5 bd unit.