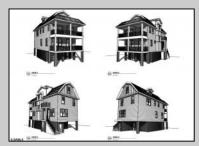

## COMMENTS

Now is the time to set up your meeting with Island Builders to fully customize your dream home. You currently have the option to change plans for your lifestyle or use the builder's current plans that will include 5 bedrooms, 4.5 baths, 4 stop elevator, high ceilings, open floor plan, multiple decks, and high end finishes. This beauty will also be finished off with outdoor space that everyone is dreaming of. Be ready to entertain on this rare 85 foot deep lot with in-ground pool and veranda. You will not be disappointed with the high quality this builder has to offer. Attached pics and plans are subject to change but can be used for reference.