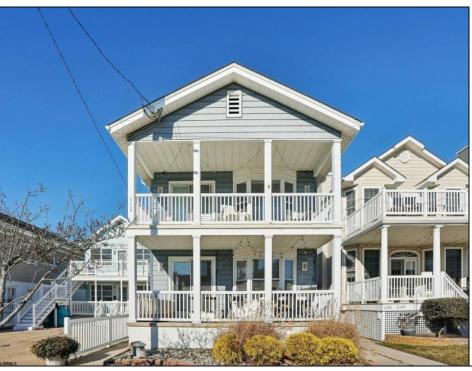

## **COMMENTS**

Presenting 2144 Asbury Avenue, situated in Ocean City's desirable Gold Coast, and located on the "Sweetest Block" in Ocean City, NJ: Uncle Bill's Pancake House, Nauti Donuts, Aunt Betty's Ice Cream Shack, and Blitz's Market are all within 50 yards of this beautiful shore home. And if that isn't enough, this newly renovated, first floor move-in ready 3 bedroom, 2 bath condo is located just 2.5 blocks from the beach and 3 blocks from the bay. You will immediately sense this home has been lovingly maintained as you enter through the private side-entry. The like-new furnishings, included with the sale, give off a cozy, beachy vibe and complement the decor highlighted by grass-cloth, rattan and bamboo appointments. A sliding door, with built-in blinds, opens to the porch that runs the width of the home. Here you can enjoy sunrise breakfasts, midday naps, and evening cocktails to wind down the easy summer nights. The kitchen backsplash boasts a stunning lanterned-shaped tile in a jewel-like turquoise color. It's a perfect contrast to the white quartz countertops, which are also featured in the bathrooms. Beautiful—and worry-free—luxury vinyl planking (LVP) floors run throughout the home. And all three bedrooms are nicely sized (two have queen mattresses, one has two twins) Bedroom with twin beds has a trundle bed and family room sofa is a sleep sofa. One private parking spot in the rear of the house and plenty of on-street parking. Summer 2025 will be here before you know it. This beautiful home, in this exceptional location is sure to move quickly. Make it your priority to view it today!