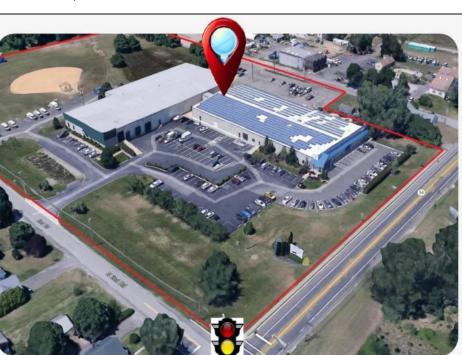

## **COMMENTS**

ALERT -- INVESTORS OR LARGE SPACE USERS!! 58,800+- sqft, on 10.75 +- acres at a signalized intersection, just 6/10ths of a mile from AC Expressway Exit #28! The \"897\" building offers 28,800 sqft of existing Office and Warehouse Space that can occupied early Spring 2025! Ample car and truck parking on-site, and multiple tailgate and drive-in loading doors. Monument signage and frontage on the signalized intersection of 2nd Road & 12th Street (Rt 54). Rooftop Solar Array is subject to a (PPA) Power Purchase Agreement for the occupants in he \"897\" building. 3-Phase power is available.