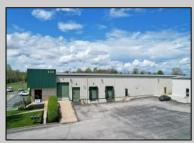

## **COMMENTS**

ALERT -- INVESTORS OR LARGE SPACE USERS!! 58,800+- sqft, on 10.75 +- acres at a signalized intersection, just 6/10ths of a mile from AC Expressway Exit #28! The \"897\" building offers 28,800 sqft of existing Office and Warehouse Space that can occupied early Spring 2025! Ample car and truck parking on-site, and multiple tailgate and drive-in loading doors. Monument signage and frontage on the signalized intersection of 2nd Road & 12th Street (Rt 54). Rooftop Solar Array is subject to a (PPA) Power Purchase Agreement for the occupants in he \"897\" building. 3-Phase power is available.