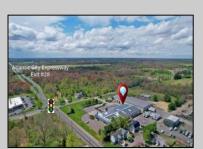

## **COMMENTS**

ALERT -- INVESTORS OR LARGE SPACE USERS!! 58,800+- sqft, on 10.75 +- acres at a signalized intersection, just 6/10ths of a mile from AC Expressway Exit #28! The \"897\" building offers 28,800 sqft of existing Office and Warehouse Space that can occupied early Spring 2025! Ample car and truck parking on-site, and multiple tailgate and drive-in loading doors. Monument signage and frontage on the signalized intersection of 2nd Road & 12th Street (Rt 54). Rooftop Solar Array is subject to a (PPA) Power Purchase Agreement for the occupants in he \"897\" building. 3-Phase power is available.