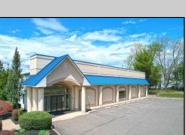

## **COMMENTS**

ALERT -- INVESTORS OR LARGE SPACE USERS!! 58,800+- sqft, on 10.75 +- acres at a signalized intersection, just 6/10ths of a mile from AC Expressway Exit #28! The \"897\" building offers 28,800 sqft of existing Office and Warehouse Space that can occupied early Spring 2025! Ample car and truck parking on-site, and multiple tailgate and drive-in loading doors. Monument signage and frontage on the signalized intersection of 2nd Road & 12th Street (Rt 54). Rooftop Solar Array is subject to a (PPA) Power Purchase Agreement for the occupants in he \"897\" building. 3-Phase power is available.