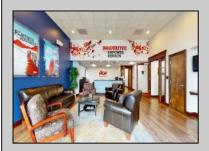

## **COMMENTS**

ALERT -- INVESTORS OR LARGE SPACE USERS!! 58,800+- sqft, on 10.75 +- acres at a signalized intersection, just 6/10ths of a mile from AC Expressway Exit #28! The \"897\" building offers 28,800 sqft of existing Office and Warehouse Space that can occupied early Spring 2025! Ample car and truck parking on-site, and multiple tailgate and drive-in loading doors. Monument signage and frontage on the signalized intersection of 2nd Road & 12th Street (Rt 54). Rooftop Solar Array is subject to a (PPA) Power Purchase Agreement for the occupants in he \"897\" building. 3-Phase power is available.