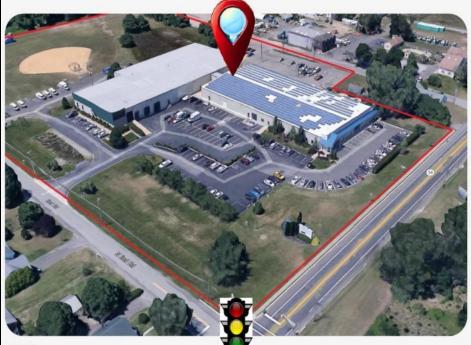

## COMMENTS

ALERT -- INVESTORS OR LARGE SPACE USERS!! 58,800+- sqft, on 10.75 +- acres at a signalized intersection, just 6/10ths of a mile from AC Expressway Exit #28! The \"897\" building offers 28,800 sqft of existing Office and Warehouse Space that can occupied early Spring 2025! Ample car and truck parking on-site, and multiple tailgate and drive-in loading doors. Monument signage and frontage on the signalized intersection of 2nd Road & 12th Street (Rt 54). Rooftop Solar Array is subject to a (PPA) Power Purchase Agreement for the occupants in he \"897\" building. 3-Phase power is available.