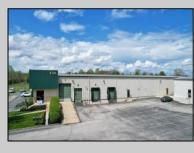

## COMMENTS

ALERT -- INVESTORS OR LARGE SPACE USERS!! 58,800+- sqft, on 10.75 +- acres at a signalized intersection, just 6/10ths of a mile from AC Expressway Exit #28! The \"897\" building offers 28,800 sqft of existing Office and Warehouse Space that can occupied early Spring 2025! Ample car and truck parking on-site, and multiple tailgate and drive-in loading doors. Monument signage and frontage on the signalized intersection of 2nd Road & 12th Street (Rt 54). Rooftop Solar Array is subject to a (PPA) Power Purchase Agreement for the occupants in he \"897\" building. 3-Phase power is available.