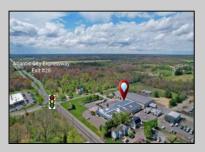

## COMMENTS

ALERT -- INVESTORS OR LARGE SPACE USERS!! 58,800+- sqft, on 10.75 +- acres at a signalized intersection, just 6/10ths of a mile from AC Expressway Exit #28! The \"897\" building offers 28,800 sqft of existing Office and Warehouse Space that can occupied early Spring 2025! Ample car and truck parking on-site, and multiple tailgate and drive-in loading doors. Monument signage and frontage on the signalized intersection of 2nd Road & 12th Street (Rt 54). Rooftop Solar Array is subject to a (PPA) Power Purchase Agreement for the occupants in he \"897\" building. 3-Phase power is available.