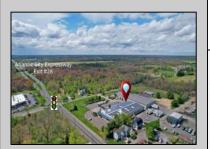

## **COMMENTS**

ALERT -- INVESTORS OR LARGE SPACE USERS!! 58,800+- sqft, on 10.75 +- acres at a signalized intersection, just 6/10ths of a mile from AC Expressway Exit #28! The \"897\" building offers 28,800 sqft of existing Office and Warehouse Space that can occupied early Spring 2025! Ample car and truck parking on-site, and multiple tailgate and drive-in loading doors. Monument signage and frontage on the signalized intersection of 2nd Road & 12th Street (Rt 54). Rooftop Solar Array is subject to a (PPA) Power Purchase Agreement for the occupants in he \"897\" building. 3-Phase power is available.