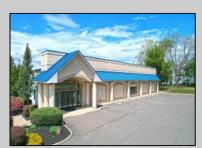

## **COMMENTS**

ALERT -- INVESTORS OR LARGE SPACE USERS!! 58,800+- sqft, on 10.75 +- acres at a signalized intersection, just 6/10ths of a mile from AC Expressway Exit #28! The \"897\" building offers 28,800 sqft of existing Office and Warehouse Space that can occupied early Spring 2025! Ample car and truck parking on-site, and multiple tailgate and drive-in loading doors. Monument signage and frontage on the signalized intersection of 2nd Road & 12th Street (Rt 54). Rooftop Solar Array is subject to a (PPA) Power Purchase Agreement for the occupants in he \"897\" building. 3-Phase power is available.