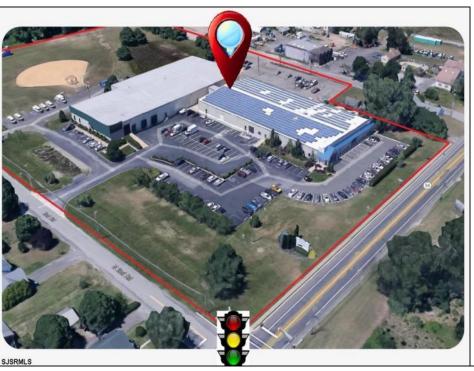

## **COMMENTS**

ALERT -- INVESTORS OR LARGE SPACE USERS!! 58,800+- sqft, on 10.75 +- acres at a signalized intersection, just 6/10ths of a mile from AC Expressway Exit #28! The \"897\" building offers 28,800 sqft of existing Office and Warehouse Space that can occupied early Spring 2025! Ample car and truck parking on-site, and multiple tailgate and drive-in loading doors. Monument signage and frontage on the signalized intersection of 2nd Road & 12th Street (Rt 54). Rooftop Solar Array is subject to a (PPA) Power Purchase Agreement for the occupants in he \"897\" building. 3-Phase power is available.