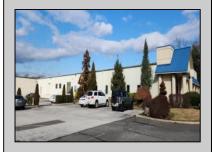

## **COMMENTS**

ALERT -- INVESTORS OR LARGE SPACE USERS!! 58,800+- sqft, on 10.75 +- acres at a signalized intersection, just 6/10ths of a mile from AC Expressway Exit #28! The \"897\" building offers 28,800 sqft of existing Office and Warehouse Space that can occupied early Spring 2025! Ample car and truck parking on-site, and multiple tailgate and drive-in loading doors. Monument signage and frontage on the signalized intersection of 2nd Road & 12th Street (Rt 54). Rooftop Solar Array is subject to a (PPA) Power Purchase Agreement for the occupants in he \"897\" building. 3-Phase power is available.