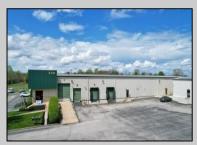

## **COMMENTS**

ALERT -- INVESTORS OR LARGE SPACE USERS!! 58,800+- sqft, on 10.75 +- acres at a signalized intersection, just 6/10ths of a mile from AC Expressway Exit #28! The \"897\" building offers 28,800 sqft of existing Office and Warehouse Space that can occupied early Spring 2025! Ample car and truck parking on-site, and multiple tailgate and drive-in loading doors. Monument signage and frontage on the signalized intersection of 2nd Road & 12th Street (Rt 54). Rooftop Solar Array is subject to a (PPA) Power Purchase Agreement for the occupants in he \"897\" building. 3-Phase power is available.