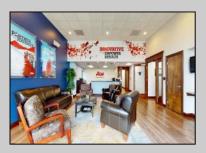

## **COMMENTS**

ALERT -- INVESTORS OR LARGE SPACE USERS!! 58,800+- sqft, on 10.75 +- acres at a signalized intersection, just 6/10ths of a mile from AC Expressway Exit #28! The \"897\" building offers 28,800 sqft of existing Office and Warehouse Space that can occupied early Spring 2025! Ample car and truck parking on-site, and multiple tailgate and drive-in loading doors. Monument signage and frontage on the signalized intersection of 2nd Road & 12th Street (Rt 54). Rooftop Solar Array is subject to a (PPA) Power Purchase Agreement for the occupants in he \"897\" building. 3-Phase power is available.