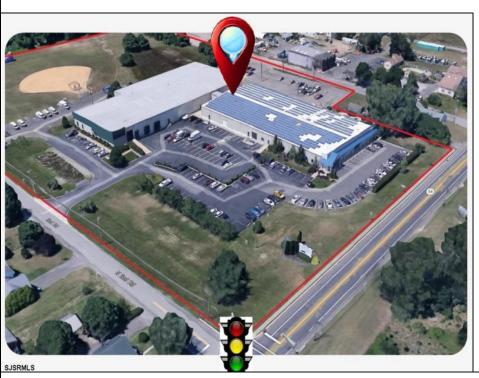

## **COMMENTS**

ALERT -- INVESTORS OR LARGE SPACE USERS!! 58,800+- sqft, on 10.75 +- acres at a signalized intersection, just 6/10ths of a mile from AC Expressway Exit #28! The \"897\" building offers 28,800 sqft of existing Office and Warehouse Space that can occupied early Spring 2025! Ample car and truck parking on-site, and multiple tailgate and drive-in loading doors. Monument signage and frontage on the signalized intersection of 2nd Road & 12th Street (Rt 54). Rooftop Solar Array is subject to a (PPA) Power Purchase Agreement for the occupants in he \"897\" building. 3-Phase power is available.