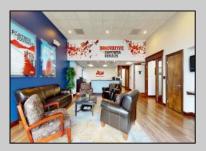

## **COMMENTS**

ALERT -- INVESTORS OR LARGE SPACE USERS!! 58,800+- sqft, on 10.75 +- acres at a signalized intersection, just 6/10ths of a mile from AC Expressway Exit #28! The \"897\" building offers 28,800 sqft of existing Office and Warehouse Space that can occupied early Spring 2025! Ample car and truck parking on-site, and multiple tailgate and drive-in loading doors. Monument signage and frontage on the signalized intersection of 2nd Road & 12th Street (Rt 54). Rooftop Solar Array is subject to a (PPA) Power Purchase Agreement for the occupants in he \"897\" building. 3-Phase power is available.