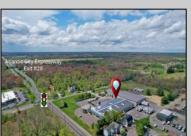

## **COMMENTS**

ALERT -- INVESTORS OR LARGE SPACE USERS!! 58,800+- sqft, on 10.75 +- acres at a signalized intersection, just 6/10ths of a mile from AC Expressway Exit #28! The \"897\" building offers 28,800 sqft of existing Office and Warehouse Space that can occupied early Spring 2025! Ample car and truck parking on-site, and multiple tailgate and drive-in loading doors. Monument signage and frontage on the signalized intersection of 2nd Road & 12th Street (Rt 54). Rooftop Solar Array is subject to a (PPA) Power Purchase Agreement for the occupants in he \"897\" building. 3-Phase power is available.