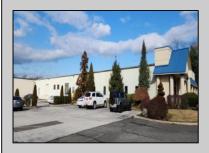

## **COMMENTS**

ALERT -- INVESTORS OR LARGE SPACE USERS!! 58,800+- sqft, on 10.75 +- acres at a signalized intersection, just 6/10ths of a mile from AC Expressway Exit #28! The \"897\" building offers 28,800 sqft of existing Office and Warehouse Space that can occupied early Spring 2025! Ample car and truck parking on-site, and multiple tailgate and drive-in loading doors. Monument signage and frontage on the signalized intersection of 2nd Road & 12th Street (Rt 54). Rooftop Solar Array is subject to a (PPA) Power Purchase Agreement for the occupants in he \"897\" building. 3-Phase power is available.