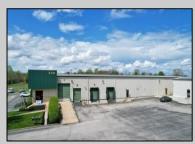

## **COMMENTS**

ALERT -- INVESTORS OR LARGE SPACE USERS!! 58,800+- sqft, on 10.75 +- acres at a signalized intersection, just 6/10ths of a mile from AC Expressway Exit #28! The \"897\" building offers 28,800 sqft of existing Office and Warehouse Space that can occupied early Spring 2025! Ample car and truck parking on-site, and multiple tailgate and drive-in loading doors. Monument signage and frontage on the signalized intersection of 2nd Road & 12th Street (Rt 54). Rooftop Solar Array is subject to a (PPA) Power Purchase Agreement for the occupants in he \"897\" building. 3-Phase power is available.