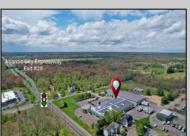

## **COMMENTS**

ALERT -- INVESTORS OR LARGE SPACE USERS!! 58,800+- sqft, on 10.75 +- acres at a signalized intersection, just 6/10ths of a mile from AC Expressway Exit #28! The \"897\" building offers 28,800 sqft of existing Office and Warehouse Space that can occupied early Spring 2025! Ample car and truck parking on-site, and multiple tailgate and drive-in loading doors. Monument signage and frontage on the signalized intersection of 2nd Road & 12th Street (Rt 54). Rooftop Solar Array is subject to a (PPA) Power Purchase Agreement for the occupants in he \"897\" building. 3-Phase power is available. DDODEDTY DETAIL 6