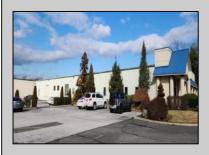

## **COMMENTS**

ALERT -- INVESTORS OR LARGE SPACE USERS!! 58,800+- sqft, on 10.75 +- acres at a signalized intersection, just 6/10ths of a mile from AC Expressway Exit #28! The \"897\" building offers 28,800 sqft of existing Office and Warehouse Space that can occupied early Spring 2025! Ample car and truck parking on-site, and multiple tailgate and drive-in loading doors. Monument signage and frontage on the signalized intersection of 2nd Road & 12th Street (Rt 54). Rooftop Solar Array is subject to a (PPA) Power Purchase Agreement for the occupants in he \"897\" building. 3-Phase power is available. DDODEDTY DETAIL 6