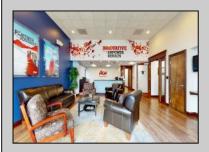

## **COMMENTS**

ALERT -- INVESTORS OR LARGE SPACE USERS!! 58,800+- sqft, on 10.75 +- acres at a signalized intersection, just 6/10ths of a mile from AC Expressway Exit #28! The \"897\" building offers 28,800 sqft of existing Office and Warehouse Space that can occupied early Spring 2025! Ample car and truck parking on-site, and multiple tailgate and drive-in loading doors. Monument signage and frontage on the signalized intersection of 2nd Road & 12th Street (Rt 54). Rooftop Solar Array is subject to a (PPA) Power Purchase Agreement for the occupants in he \"897\" building. 3-Phase power is available. DDODEDTY DETAIL 6