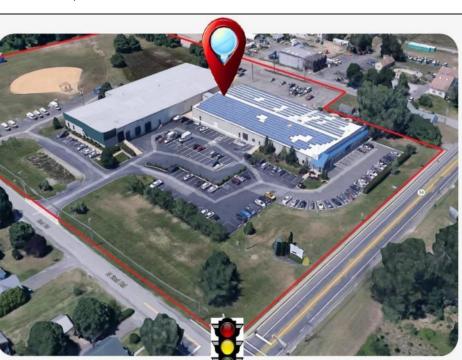

## **COMMENTS**

ALERT -- INVESTORS OR LARGE SPACE USERS!! 58,800+- sqft, on 10.75 +- acres at a signalized intersection, just 6/10ths of a mile from AC Expressway Exit #28! The \"897\" building offers 28,800 sqft of existing Office and Warehouse Space that can occupied early Spring 2025! Ample car and truck parking on-site, and multiple tailgate and drive-in loading doors. Monument signage and frontage on the signalized intersection of 2nd Road & 12th Street (Rt 54). Rooftop Solar Array is subject to a (PPA) Power Purchase Agreement for the occupants in he \"897\" building. 3-Phase power is available. DDODEDTY DETAIL 6