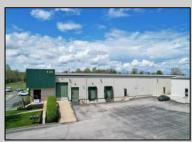

## **COMMENTS**

ALERT -- INVESTORS OR LARGE SPACE USERS!! 58,800+- sqft, on 10.75 +- acres at a signalized intersection, just 6/10ths of a mile from AC Expressway Exit #28! The \"897\" building offers 28,800 sqft of existing Office and Warehouse Space that can occupied early Spring 2025! Ample car and truck parking on-site, and multiple tailgate and drive-in loading doors. Monument signage and frontage on the signalized intersection of 2nd Road & 12th Street (Rt 54). Rooftop Solar Array is subject to a (PPA) Power Purchase Agreement for the occupants in he \"897\" building. 3-Phase power is available. DDODEDTY DETAIL 6