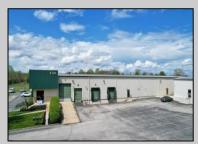

## **COMMENTS**

ALERT -- INVESTORS OR LARGE SPACE USERS!! 58,800+- sqft, on 10.75 +- acres at a signalized intersection, just 6/10ths of a mile from AC Expressway Exit #28! The \"897\" building offers 28,800 sqft of existing Office and Warehouse Space that can occupied early Spring 2025! Ample car and truck parking on-site, and multiple tailgate and drive-in loading doors. Monument signage and frontage on the signalized intersection of 2nd Road & 12th Street (Rt 54). Rooftop Solar Array is subject to a (PPA) Power Purchase Agreement for the occupants in he \"897\" building. 3-Phase power is available.