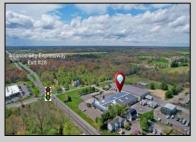

## **COMMENTS**

ALERT -- INVESTORS OR LARGE SPACE USERS!! 58,800+- sqft, on 10.75 +- acres at a signalized intersection, just 6/10ths of a mile from AC Expressway Exit #28! The \"897\" building offers 28,800 sqft of existing Office and Warehouse Space that can occupied early Spring 2025! Ample car and truck parking on-site, and multiple tailgate and drive-in loading doors. Monument signage and frontage on the signalized intersection of 2nd Road & 12th Street (Rt 54). Rooftop Solar Array is subject to a (PPA) Power Purchase Agreement for the occupants in he \"897\" building. 3-Phase power is available.