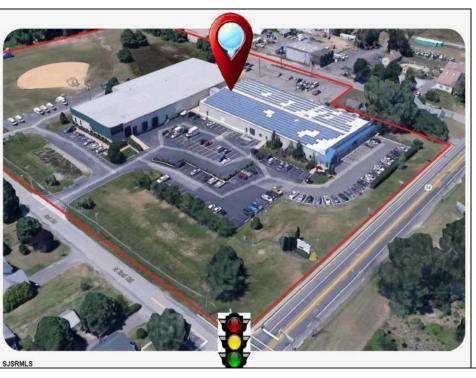

## **COMMENTS**

ALERT -- INVESTORS OR LARGE SPACE USERS!! 58,800+- sqft, on 10.75 +- acres at a signalized intersection, just 6/10ths of a mile from AC Expressway Exit #28! The \"897\" building offers 28,800 sqft of existing Office and Warehouse Space that can occupied early Spring 2025! Ample car and truck parking on-site, and multiple tailgate and drive-in loading doors. Monument signage and frontage on the signalized intersection of 2nd Road & 12th Street (Rt 54). Rooftop Solar Array is subject to a (PPA) Power Purchase Agreement for the occupants in he \"897\" building. 3-Phase power is available.