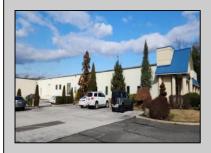

## **COMMENTS**

ALERT -- INVESTORS OR LARGE SPACE USERS!! 58,800+- sqft, on 10.75 +- acres at a signalized intersection, just 6/10ths of a mile from AC Expressway Exit #28! The \"897\" building offers 28,800 sqft of existing Office and Warehouse Space that can occupied early Spring 2025! Ample car and truck parking on-site, and multiple tailgate and drive-in loading doors. Monument signage and frontage on the signalized intersection of 2nd Road & 12th Street (Rt 54). Rooftop Solar Array is subject to a (PPA) Power Purchase Agreement for the occupants in he \"897\" building. 3-Phase power is available.