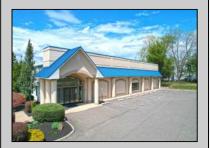

## **COMMENTS**

ALERT -- INVESTORS OR LARGE SPACE USERS!! 58,800+- sqft, on 10.75 +- acres at a signalized intersection, just 6/10ths of a mile from AC Expressway Exit #28! The \"897\" building offers 28,800 sqft of existing Office and Warehouse Space that can occupied early Spring 2025! Ample car and truck parking on-site, and multiple tailgate and drive-in loading doors. Monument signage and frontage on the signalized intersection of 2nd Road & 12th Street (Rt 54). Rooftop Solar Array is subject to a (PPA) Power Purchase Agreement for the occupants in he \"897\" building. 3-Phase power is available.