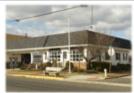

## **COMMENTS**

ALERT -- INVESTORS OR LARGE SPACE USERS!! 58,800+- sqft, on 10.75 +- acres at a signalized intersection, just 6/10ths of a mile from AC Expressway Exit #28! The \"897\" building offers 28,800 sqft of existing Office and Warehouse Space that can occupied early Spring 2025! Ample car and truck parking on-site, and multiple tailgate and drive-in loading doors. Monument signage and frontage on the signalized intersection of 2nd Road & 12th Street (Rt 54). Rooftop Solar Array is subject to a (PPA) Power Purchase Agreement for the occupants in he \"897\" building. 3-Phase power is available.