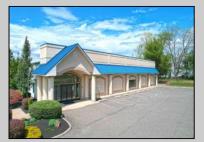

## COMMENTS

ALERT -- INVESTORS OR LARGE SPACE USERS!! 58,800+- sqft, on 10.75 +- acres at a signalized intersection, just 6/10ths of a mile from AC Expressway Exit #28! The \"897\" building offers 28,800 sqft of existing Office and Warehouse Space that can occupied early Spring 2025! Ample car and truck parking on-site, and multiple tailgate and drive-in loading doors. Monument signage and frontage on the signalized intersection of 2nd Road & 12th Street (Rt 54). Rooftop Solar Array is subject to a (PPA) Power Purchase Agreement for the occupants in he \"897\" building. 3-Phase power is available.