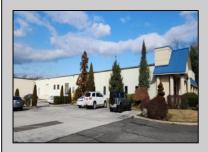

## COMMENTS

ALERT -- INVESTORS OR LARGE SPACE USERS!! 58,800+- sqft, on 10.75 +- acres at a signalized intersection, just 6/10ths of a mile from AC Expressway Exit #28! The \"897\" building offers 28,800 sqft of existing Office and Warehouse Space that can occupied early Spring 2025! Ample car and truck parking on-site, and multiple tailgate and drive-in loading doors. Monument signage and frontage on the signalized intersection of 2nd Road & 12th Street (Rt 54). Rooftop Solar Array is subject to a (PPA) Power Purchase Agreement for the occupants in he \"897\" building. 3-Phase power is available.