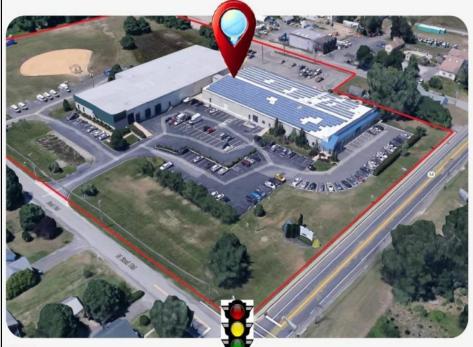

## COMMENTS

ALERT -- INVESTORS OR LARGE SPACE USERS!! 58,800+- sqft, on 10.75 +- acres at a signalized intersection, just 6/10ths of a mile from AC Expressway Exit #28! The \"897\" building offers 28,800 sqft of existing Office and Warehouse Space that can occupied early Spring 2025! Ample car and truck parking on-site, and multiple tailgate and drive-in loading doors. Monument signage and frontage on the signalized intersection of 2nd Road & 12th Street (Rt 54). Rooftop Solar Array is subject to a (PPA) Power Purchase Agreement for the occupants in he \"897\" building. 3-Phase power is available.