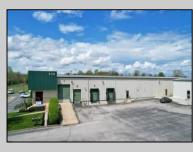

## COMMENTS

ALERT -- INVESTORS OR LARGE SPACE USERS!! 58,800+- sqft, on 10.75 +- acres at a signalized intersection, just 6/10ths of a mile from AC Expressway Exit #28! The \"897\" building offers 28,800 sqft of existing Office and Warehouse Space that can occupied early Spring 2025! Ample car and truck parking on-site, and multiple tailgate and drive-in loading doors. Monument signage and frontage on the signalized intersection of 2nd Road & 12th Street (Rt 54). Rooftop Solar Array is subject to a (PPA) Power Purchase Agreement for the occupants in he \"897\" building. 3-Phase power is available.