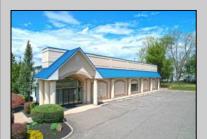

## COMMENTS

ALERT -- INVESTORS OR LARGE SPACE USERS!! 58,800+- sqft, on 10.75 +- acres at a signalized intersection, just 6/10ths of a mile from AC Expressway Exit #28! The \"897\" building offers 28,800 sqft of existing Office and Warehouse Space that can occupied early Spring 2025! Ample car and truck parking on-site, and multiple tailgate and drive-in loading doors. Monument signage and frontage on the signalized intersection of 2nd Road & 12th Street (Rt 54). Rooftop Solar Array is subject to a (PPA) Power Purchase Agreement for the occupants in he \"897\" building. 3-Phase power is available.