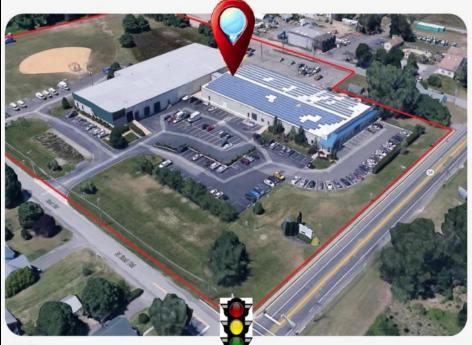

## COMMENTS

ALERT -- INVESTORS OR LARGE SPACE USERS!! 58,800+- sqft, on 10.75 +- acres at a signalized intersection, just 6/10ths of a mile from AC Expressway Exit #28! The \"897\" building offers 28,800 sqft of existing Office and Warehouse Space that can occupied early Spring 2025! Ample car and truck parking on-site, and multiple tailgate and drive-in loading doors. Monument signage and frontage on the signalized intersection of 2nd Road & 12th Street (Rt 54). Rooftop Solar Array is subject to a (PPA) Power Purchase Agreement for the occupants in he \"897\" building. 3-Phase power is available.