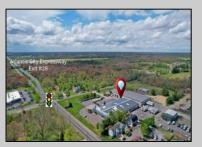

## COMMENTS

ALERT -- INVESTORS OR LARGE SPACE USERS!! 58,800+- sqft, on 10.75 +- acres at a signalized intersection, just 6/10ths of a mile from AC Expressway Exit #28! The \"897\" building offers 28,800 sqft of existing Office and Warehouse Space that can occupied early Spring 2025! Ample car and truck parking on-site, and multiple tailgate and drive-in loading doors. Monument signage and frontage on the signalized intersection of 2nd Road & 12th Street (Rt 54). Rooftop Solar Array is subject to a (PPA) Power Purchase Agreement for the occupants in he \"897\" building. 3-Phase power is available.