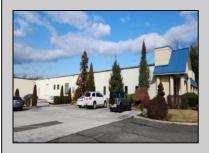

## COMMENTS

ALERT -- INVESTORS OR LARGE SPACE USERS!! 58,800+- sqft, on 10.75 +- acres at a signalized intersection, just 6/10ths of a mile from AC Expressway Exit #28! The \"897\" building offers 28,800 sqft of existing Office and Warehouse Space that can occupied early Spring 2025! Ample car and truck parking on-site, and multiple tailgate and drive-in loading doors. Monument signage and frontage on the signalized intersection of 2nd Road & 12th Street (Rt 54). Rooftop Solar Array is subject to a (PPA) Power Purchase Agreement for the occupants in he \"897\" building. 3-Phase power is available.