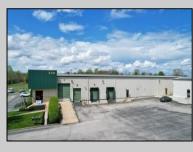

## COMMENTS

ALERT -- INVESTORS OR LARGE SPACE USERS!! 58,800+- sqft, on 10.75 +- acres at a signalized intersection, just 6/10ths of a mile from AC Expressway Exit #28! The \"897\" building offers 28,800 sqft of existing Office and Warehouse Space that can occupied early Spring 2025! Ample car and truck parking on-site, and multiple tailgate and drive-in loading doors. Monument signage and frontage on the signalized intersection of 2nd Road & 12th Street (Rt 54). Rooftop Solar Array is subject to a (PPA) Power Purchase Agreement for the occupants in he \"897\" building. 3-Phase power is available.