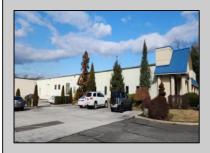

## COMMENTS

ALERT -- INVESTORS OR LARGE SPACE USERS!! 58,800+- sqft, on 10.75 +- acres at a signalized intersection, just 6/10ths of a mile from AC Expressway Exit #28! The \"897\" building offers 28,800 sqft of existing Office and Warehouse Space that can occupied early Spring 2025! Ample car and truck parking on-site, and multiple tailgate and drive-in loading doors. Monument signage and frontage on the signalized intersection of 2nd Road & 12th Street (Rt 54). Rooftop Solar Array is subject to a (PPA) Power Purchase Agreement for the occupants in he \"897\" building. 3-Phase power is available.