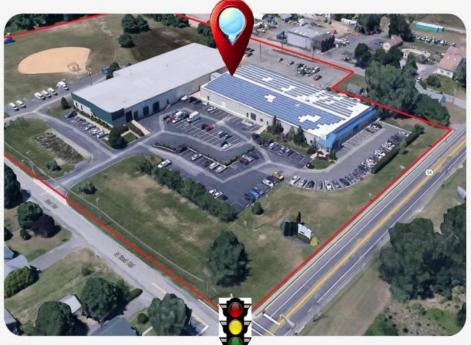

## COMMENTS

ALERT -- INVESTORS OR LARGE SPACE USERS!! 58,800+- sqft, on 10.75 +- acres at a signalized intersection, just 6/10ths of a mile from AC Expressway Exit #28! The \"897\" building offers 28,800 sqft of existing Office and Warehouse Space that can occupied early Spring 2025! Ample car and truck parking on-site, and multiple tailgate and drive-in loading doors. Monument signage and frontage on the signalized intersection of 2nd Road & 12th Street (Rt 54). Rooftop Solar Array is subject to a (PPA) Power Purchase Agreement for the occupants in he \"897\" building. 3-Phase power is available.