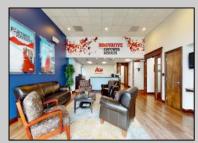

## COMMENTS

ALERT -- INVESTORS OR LARGE SPACE USERS!! 58,800+- sqft, on 10.75 +- acres at a signalized intersection, just 6/10ths of a mile from AC Expressway Exit #28! The \"897\" building offers 28,800 sqft of existing Office and Warehouse Space that can occupied early Spring 2025! Ample car and truck parking on-site, and multiple tailgate and drive-in loading doors. Monument signage and frontage on the signalized intersection of 2nd Road & 12th Street (Rt 54). Rooftop Solar Array is subject to a (PPA) Power Purchase Agreement for the occupants in he \"897\" building. 3-Phase power is available.