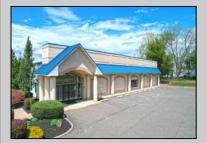

## COMMENTS

ALERT -- INVESTORS OR LARGE SPACE USERS!! 58,800+- sqft, on 10.75 +- acres at a signalized intersection, just 6/10ths of a mile from AC Expressway Exit #28! The \"897\" building offers 28,800 sqft of existing Office and Warehouse Space that can occupied early Spring 2025! Ample car and truck parking on-site, and multiple tailgate and drive-in loading doors. Monument signage and frontage on the signalized intersection of 2nd Road & 12th Street (Rt 54). Rooftop Solar Array is subject to a (PPA) Power Purchase Agreement for the occupants in he \"897\" building. 3-Phase power is available.