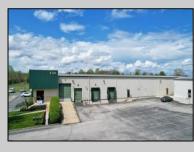

## COMMENTS

ALERT -- INVESTORS OR LARGE SPACE USERS!! 58,800+- sqft, on 10.75 +- acres at a signalized intersection, just 6/10ths of a mile from AC Expressway Exit #28! The \"897\" building offers 28,800 sqft of existing Office and Warehouse Space that can occupied early Spring 2025! Ample car and truck parking on-site, and multiple tailgate and drive-in loading doors. Monument signage and frontage on the signalized intersection of 2nd Road & 12th Street (Rt 54). Rooftop Solar Array is subject to a (PPA) Power Purchase Agreement for the occupants in he \"897\" building. 3-Phase power is available.