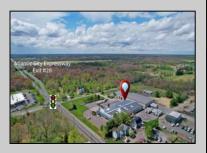

## COMMENTS

ALERT -- INVESTORS OR LARGE SPACE USERS!! 58,800+- sqft, on 10.75 +- acres at a signalized intersection, just 6/10ths of a mile from AC Expressway Exit #28! The \"897\" building offers 28,800 sqft of existing Office and Warehouse Space that can occupied early Spring 2025! Ample car and truck parking on-site, and multiple tailgate and drive-in loading doors. Monument signage and frontage on the signalized intersection of 2nd Road & 12th Street (Rt 54). Rooftop Solar Array is subject to a (PPA) Power Purchase Agreement for the occupants in he \"897\" building. 3-Phase power is available.