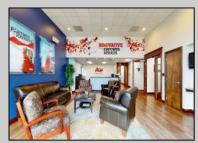

## COMMENTS

ALERT -- INVESTORS OR LARGE SPACE USERS !! 58,800+- sqft, on 10.75 +- acres at a signalized intersection, just 6/10ths of a mile from AC Expressway Exit #28! The \"897\" building offers 28,800 sqft of existing Office and Warehouse Space that can occupied early Spring 2025! Ample car and truck parking on-site, and multiple tailgate and drive-in loading doors. Monument signage and frontage on the signalized intersection of 2nd Road & 12th Street (Rt 54). Rooftop Solar Array is subject to a (PPA) Power Purchase Agreement for the occupants in he \"897\" building. 3-Phase power is available. PROPERTY DETAILS