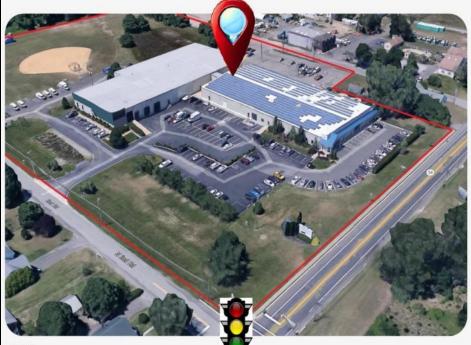

## COMMENTS

ALERT -- INVESTORS OR LARGE SPACE USERS !! 58,800+- sqft, on 10.75 +- acres at a signalized intersection, just 6/10ths of a mile from AC Expressway Exit #28! The \"897\" building offers 28,800 sqft of existing Office and Warehouse Space that can occupied early Spring 2025! Ample car and truck parking on-site, and multiple tailgate and drive-in loading doors. Monument signage and frontage on the signalized intersection of 2nd Road & 12th Street (Rt 54). Rooftop Solar Array is subject to a (PPA) Power Purchase Agreement for the occupants in he \"897\" building. 3-Phase power is available. PROPERTY DETAILS