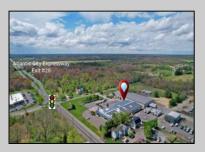

## COMMENTS

ALERT -- INVESTORS OR LARGE SPACE USERS !! 58,800+- sqft, on 10.75 +- acres at a signalized intersection, just 6/10ths of a mile from AC Expressway Exit #28! The \"897\" building offers 28,800 sqft of existing Office and Warehouse Space that can occupied early Spring 2025! Ample car and truck parking on-site, and multiple tailgate and drive-in loading doors. Monument signage and frontage on the signalized intersection of 2nd Road & 12th Street (Rt 54). Rooftop Solar Array is subject to a (PPA) Power Purchase Agreement for the occupants in he \"897\" building. 3-Phase power is available. PROPERTY DETAILS