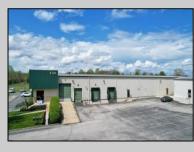

## COMMENTS

ALERT -- INVESTORS OR LARGE SPACE USERS !! 58,800+- sqft, on 10.75 +- acres at a signalized intersection, just 6/10ths of a mile from AC Expressway Exit #28! The \"897\" building offers 28,800 sqft of existing Office and Warehouse Space that can occupied early Spring 2025! Ample car and truck parking on-site, and multiple tailgate and drive-in loading doors. Monument signage and frontage on the signalized intersection of 2nd Road & 12th Street (Rt 54). Rooftop Solar Array is subject to a (PPA) Power Purchase Agreement for the occupants in he \"897\" building. 3-Phase power is available. PROPERTY DETAILS