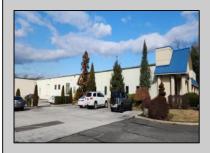

## COMMENTS

ALERT -- INVESTORS OR LARGE SPACE USERS !! 58,800+- sqft, on 10.75 +- acres at a signalized intersection, just 6/10ths of a mile from AC Expressway Exit #28! The \"897\" building offers 28,800 sqft of existing Office and Warehouse Space that can occupied early Spring 2025! Ample car and truck parking on-site, and multiple tailgate and drive-in loading doors. Monument signage and frontage on the signalized intersection of 2nd Road & 12th Street (Rt 54). Rooftop Solar Array is subject to a (PPA) Power Purchase Agreement for the occupants in he \"897\" building. 3-Phase power is available. PROPERTY DETAILS