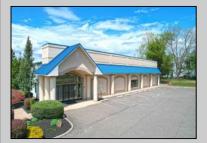

## COMMENTS

ALERT -- INVESTORS OR LARGE SPACE USERS !! 58,800+- sqft, on 10.75 +- acres at a signalized intersection, just 6/10ths of a mile from AC Expressway Exit #28! The \"897\" building offers 28,800 sqft of existing Office and Warehouse Space that can occupied early Spring 2025! Ample car and truck parking on-site, and multiple tailgate and drive-in loading doors. Monument signage and frontage on the signalized intersection of 2nd Road & 12th Street (Rt 54). Rooftop Solar Array is subject to a (PPA) Power Purchase Agreement for the occupants in he \"897\" building. 3-Phase power is available. PROPERTY DETAILS