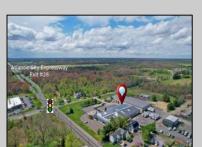

## **COMMENTS**

ALERT -- INVESTORS OR LARGE SPACE USERS!! 58,800+- sqft, on 10.75 +- acres at a signalized intersection, just 6/10ths of a mile from AC Expressway Exit #28! The \"897\" building offers 28,800 sqft of existing Office and Warehouse Space that can occupied early Spring 2025! Ample car and truck parking on-site, and multiple tailgate and drive-in loading doors. Monument signage and frontage on the signalized intersection of 2nd Road & 12th Street (Rt 54). Rooftop Solar Array is subject to a (PPA) Power Purchase Agreement for the occupants in he \"897\" building. 3-Phase power is available.