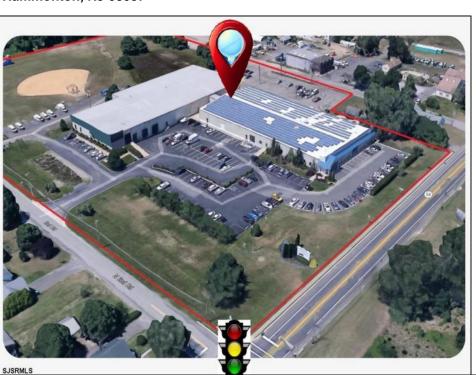

## **COMMENTS**

ALERT -- INVESTORS OR LARGE SPACE USERS!! 58,800+- sqft, on 10.75 +- acres at a signalized intersection, just 6/10ths of a mile from AC Expressway Exit #28! The \"897\" building offers 28,800 sqft of existing Office and Warehouse Space that can occupied early Spring 2025! Ample car and truck parking on-site, and multiple tailgate and drive-in loading doors. Monument signage and frontage on the signalized intersection of 2nd Road & 12th Street (Rt 54). Rooftop Solar Array is subject to a (PPA) Power Purchase Agreement for the occupants in he \"897\" building. 3-Phase power is available.