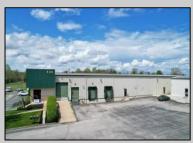

## **COMMENTS**

ALERT -- INVESTORS OR LARGE SPACE USERS!! 58,800+- sqft, on 10.75 +- acres at a signalized intersection, just 6/10ths of a mile from AC Expressway Exit #28! The \"897\" building offers 28,800 sqft of existing Office and Warehouse Space that can occupied early Spring 2025! Ample car and truck parking on-site, and multiple tailgate and drive-in loading doors. Monument signage and frontage on the signalized intersection of 2nd Road & 12th Street (Rt 54). Rooftop Solar Array is subject to a (PPA) Power Purchase Agreement for the occupants in he \"897\" building. 3-Phase power is available.