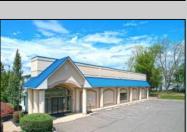

## **COMMENTS**

ALERT -- INVESTORS OR LARGE SPACE USERS!! 58,800+- sqft, on 10.75 +- acres at a signalized intersection, just 6/10ths of a mile from AC Expressway Exit #28! The \"897\" building offers 28,800 sqft of existing Office and Warehouse Space that can occupied early Spring 2025! Ample car and truck parking on-site, and multiple tailgate and drive-in loading doors. Monument signage and frontage on the signalized intersection of 2nd Road & 12th Street (Rt 54). Rooftop Solar Array is subject to a (PPA) Power Purchase Agreement for the occupants in he \"897\" building. 3-Phase power is available.