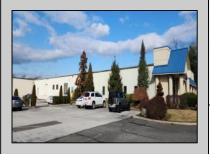

## **COMMENTS**

ALERT -- INVESTORS OR LARGE SPACE USERS!! 58,800+- sqft, on 10.75 +- acres at a signalized intersection, just 6/10ths of a mile from AC Expressway Exit #28! The \"897\" building offers 28,800 sqft of existing Office and Warehouse Space that can occupied early Spring 2025! Ample car and truck parking on-site, and multiple tailgate and drive-in loading doors. Monument signage and frontage on the signalized intersection of 2nd Road & 12th Street (Rt 54). Rooftop Solar Array is subject to a (PPA) Power Purchase Agreement for the occupants in he \"897\" building. 3-Phase power is available.