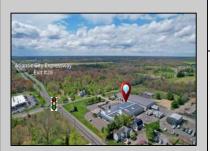

## **COMMENTS**

ALERT -- INVESTORS OR LARGE SPACE USERS!! 58,800+- sqft, on 10.75 +- acres at a signalized intersection, just 6/10ths of a mile from AC Expressway Exit #28! The \"897\" building offers 28,800 sqft of existing Office and Warehouse Space that can occupied early Spring 2025! Ample car and truck parking on-site, and multiple tailgate and drive-in loading doors. Monument signage and frontage on the signalized intersection of 2nd Road & 12th Street (Rt 54). Rooftop Solar Array is subject to a (PPA) Power Purchase Agreement for the occupants in he \"897\" building. 3-Phase power is available.