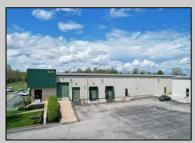

## **COMMENTS**

ALERT -- INVESTORS OR LARGE SPACE USERS!! 58,800+- sqft, on 10.75 +- acres at a signalized intersection, just 6/10ths of a mile from AC Expressway Exit #28! The \"897\" building offers 28,800 sqft of existing Office and Warehouse Space that can occupied early Spring 2025! Ample car and truck parking on-site, and multiple tailgate and drive-in loading doors. Monument signage and frontage on the signalized intersection of 2nd Road & 12th Street (Rt 54). Rooftop Solar Array is subject to a (PPA) Power Purchase Agreement for the occupants in he \"897\" building. 3-Phase power is available.