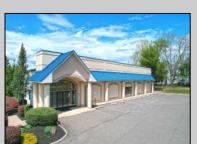

## **COMMENTS**

ALERT -- INVESTORS OR LARGE SPACE USERS!! 58,800+- sqft, on 10.75 +- acres at a signalized intersection, just 6/10ths of a mile from AC Expressway Exit #28! The \"897\" building offers 28,800 sqft of existing Office and Warehouse Space that can occupied early Spring 2025! Ample car and truck parking on-site, and multiple tailgate and drive-in loading doors. Monument signage and frontage on the signalized intersection of 2nd Road & 12th Street (Rt 54). Rooftop Solar Array is subject to a (PPA) Power Purchase Agreement for the occupants in he \"897\" building. 3-Phase power is available.