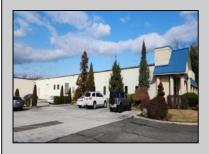

## **COMMENTS**

ALERT -- INVESTORS OR LARGE SPACE USERS!! 58,800+- sqft, on 10.75 +- acres at a signalized intersection, just 6/10ths of a mile from AC Expressway Exit #28! The \"897\" building offers 28,800 sqft of existing Office and Warehouse Space that can occupied early Spring 2025! Ample car and truck parking on-site, and multiple tailgate and drive-in loading doors. Monument signage and frontage on the signalized intersection of 2nd Road & 12th Street (Rt 54). Rooftop Solar Array is subject to a (PPA) Power Purchase Agreement for the occupants in he \"897\" building. 3-Phase power is available.