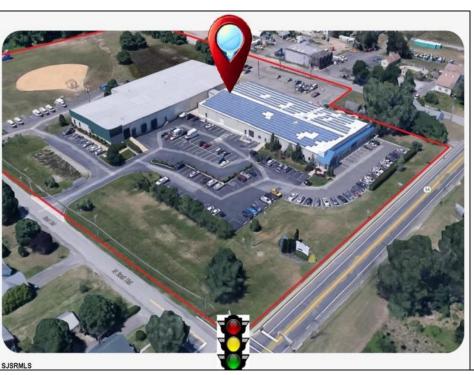

## **COMMENTS**

ALERT -- INVESTORS OR LARGE SPACE USERS!! 58,800+- sqft, on 10.75 +- acres at a signalized intersection, just 6/10ths of a mile from AC Expressway Exit #28! The \"897\" building offers 28,800 sqft of existing Office and Warehouse Space that can occupied early Spring 2025! Ample car and truck parking on-site, and multiple tailgate and drive-in loading doors. Monument signage and frontage on the signalized intersection of 2nd Road & 12th Street (Rt 54). Rooftop Solar Array is subject to a (PPA) Power Purchase Agreement for the occupants in he \"897\" building. 3-Phase power is available.