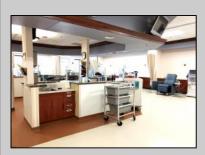

## **COMMENTS**

MEDICAL OFFICE BUILDING INVESTMENT - ANCHORED BY FRESENIUS KIDNEY CARE. LONG-TERM LEASES IN PLACE (Fresenius 8,400sf; Dermatology 3,000 sf; Podiatrist 1,000 sf). 2025 scheduled gross income is \$350,000 with est 75,000 operating expenses. No lease expirations or renewals coming up until 2028 and 2029!