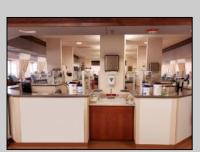

## **COMMENTS**

MEDICAL OFFICE BUILDING INVESTMENT - ANCHORED BY FRESENIUS KIDNEY CARE. LONG-TERM LEASES IN PLACE (Fresenius 8,400sf; Dermatology 3,000 sf; Podiatrist 1,000 sf). 2025 scheduled gross income is \$350,000 with est 75,000 operating expenses. No lease expirations or renewals coming up until 2028 and 2029!