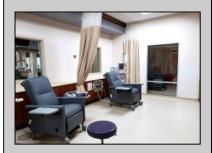

## **COMMENTS**

MEDICAL OFFICE BUILDING INVESTMENT - ANCHORED BY FRESENIUS KIDNEY CARE. LONG-TERM LEASES IN PLACE (Fresenius 8,400sf; Dermatology 3,000 sf; Podiatrist 1,000 sf). 2025 scheduled gross income is \$350,000 with est 75,000 operating expenses. No lease expirations or renewals coming up until 2028 and 2029!

| <b>PROPERTY</b> | <b>DETAILS</b> |
|-----------------|----------------|
|-----------------|----------------|

Exterior ParkingGarage InteriorFeatures Basement
Stucco 11 or More Spaces Security System Slab
Off Street Smoke/Fire Alarm
Three Phase Electric