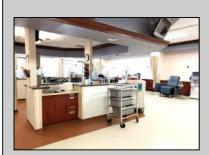

## **COMMENTS**

MEDICAL OFFICE BUILDING INVESTMENT - ANCHORED BY FRESENIUS KIDNEY CARE. LONG-TERM LEASES IN PLACE (Fresenius 8,400sf; Dermatology 3,000 sf; Podiatrist 1,000 sf). 2025 scheduled gross income is \$350,000 with est 75,000 operating expenses. No lease expirations or renewals coming up until 2028 and 2029!