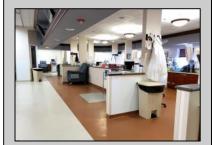

## **COMMENTS**

MEDICAL OFFICE BUILDING INVESTMENT - ANCHORED BY FRESENIUS KIDNEY CARE. LONG-TERM LEASES IN PLACE (Fresenius 8,400sf; Dermatology 3,000 sf; Podiatrist 1,000 sf). 2025 scheduled gross income is \$350,000 with est 75,000 operating expenses. No lease expirations or renewals coming up until 2028 and 2029!