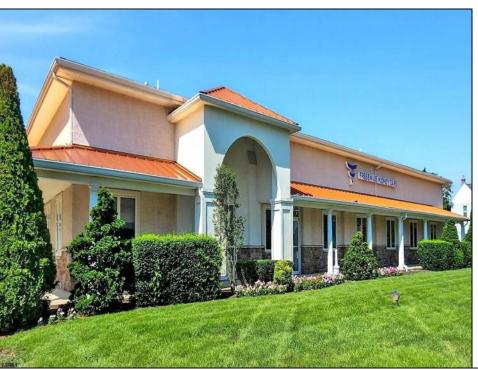

## **COMMENTS**

MEDICAL OFFICE BUILDING INVESTMENT - ANCHORED BY FRESENIUS KIDNEY CARE. LONG-TERM LEASES IN PLACE (Fresenius 8,400sf; Dermatology 3,000 sf; Podiatrist 1,000 sf). 2025 scheduled gross income is \$350,000 with est 75,000 operating expenses. No lease expirations or renewals coming up until 2028 and 2029!

| PROPERTY DE | TAILS |
|-------------|-------|
|-------------|-------|

| Exterior | ParkingGarage     | InteriorFeatures     | Basement |
|----------|-------------------|----------------------|----------|
| Stucco   | 11 or More Spaces | Security System      | Slab     |
|          | Off Street        | Smoke/Fire Alarm     |          |
|          |                   | Three Phase Electric |          |