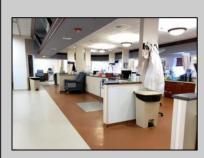

## COMMENTS

MEDICAL OFFICE BUILDING INVESTMENT - ANCHORED BY FRESENIUS KIDNEY CARE. LONG-TERM LEASES IN PLACE (Fresenius 8,400sf; Dermatology 3,000 sf; Podiatrist 1,000 sf). 2025 scheduled gross income is \$350,000 with est 75,000 operating expenses. No lease expirations or renewals coming up until 2028 and 2029! PROPERTY DETAILS