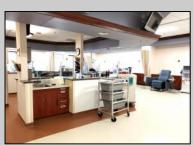

## COMMENTS

MEDICAL OFFICE BUILDING INVESTMENT - ANCHORED BY FRESENIUS KIDNEY CARE. LONG-TERM LEASES IN PLACE (Fresenius 8,400sf; Dermatology 3,000 sf; Podiatrist 1,000 sf). 2025 scheduled gross income is \$350,000 with est 75,000 operating expenses. No lease expirations or renewals coming up until 2028 and 2029! PROPERTY DETAILS