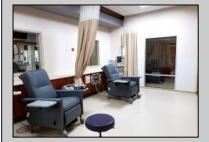

## COMMENTS

MEDICAL OFFICE BUILDING INVESTMENT - ANCHORED BY FRESENIUS KIDNEY CARE. LONG-TERM LEASES IN PLACE (Fresenius 8,400sf; Dermatology 3,000 sf; Podiatrist 1,000 sf). 2025 scheduled gross income is \$350,000 with est 75,000 operating expenses. No lease expirations or renewals coming up until 2028 and 2029! PROPERTY DETAILS