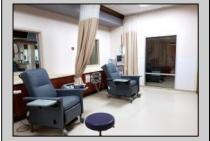

## COMMENTS

MEDICAL OFFICE BUILDING INVESTMENT - ANCHORED BY FRESENIUS KIDNEY CARE. LONG-TERM LEASES IN PLACE (Fresenius 8,400sf; Dermatology 3,000 sf; Podiatrist 1,000 sf). 2025 scheduled gross income is \$350,000 with est 75,000 operating expenses. No lease expirations or renewals coming up until 2028 and 2029! PROPERTY DETAILS