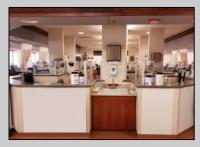

## COMMENTS

MEDICAL OFFICE BUILDING INVESTMENT - ANCHORED BY FRESENIUS KIDNEY CARE. LONG-TERM LEASES IN PLACE (Fresenius 8,400sf; Dermatology 3,000 sf; Podiatrist 1,000 sf). 2025 scheduled gross income is \$350,000 with est 75,000 operating expenses. No lease expirations or renewals coming up until 2028 and 2029! PROPERTY DETAILS