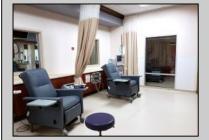

## COMMENTS

MEDICAL OFFICE BUILDING INVESTMENT - ANCHORED BY FRESENIUS KIDNEY CARE. LONG-TERM LEASES IN PLACE (Fresenius 8,400sf; Dermatology 3,000 sf; Podiatrist 1,000 sf). 2025 scheduled gross income is \$350,000 with est 75,000 operating expenses. No lease expirations or renewals coming up until 2028 and 2029! PROPERTY DETAILS

| ParkingGarage<br>11 or More Spaces<br>Off Street | InteriorFeatures<br>Security System<br>Smoke/Fire Alarm<br>Three Phase Elec |
|--------------------------------------------------|-----------------------------------------------------------------------------|
| Cooling                                          | HotWater                                                                    |