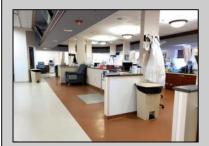

## **COMMENTS**

MEDICAL OFFICE BUILDING INVESTMENT - ANCHORED BY FRESENIUS KIDNEY CARE. LONG-TERM LEASES IN PLACE (Fresenius 8,400sf; Dermatology 3,000 sf; Podiatrist 1,000 sf). 2025 scheduled gross income is \$350,000 with est 75,000 operating expenses. No lease expirations or renewals coming up until 2028 and 2029!