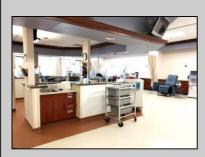

## **COMMENTS**

MEDICAL OFFICE BUILDING INVESTMENT - ANCHORED BY FRESENIUS KIDNEY CARE. LONG-TERM LEASES IN PLACE (Fresenius 8,400sf; Dermatology 3,000 sf; Podiatrist 1,000 sf). 2025 scheduled gross income is \$350,000 with est 75,000 operating expenses. No lease expirations or renewals coming up until 2028 and 2029!