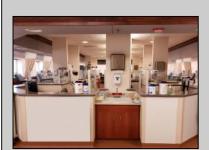

## **COMMENTS**

MEDICAL OFFICE BUILDING INVESTMENT - ANCHORED BY FRESENIUS KIDNEY CARE. LONG-TERM LEASES IN PLACE (Fresenius 8,400sf; Dermatology 3,000 sf; Podiatrist 1,000 sf). 2025 scheduled gross income is \$350,000 with est 75,000 operating expenses. No lease expirations or renewals coming up until 2028 and 2029!