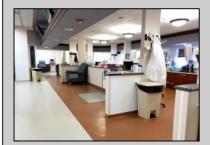

## **COMMENTS**

MEDICAL OFFICE BUILDING INVESTMENT - ANCHORED BY FRESENIUS KIDNEY CARE. LONG-TERM LEASES IN PLACE (Fresenius 8,400sf; Dermatology 3,000 sf; Podiatrist 1,000 sf). 2025 scheduled gross income is \$350,000 with est 75,000 operating expenses. No lease expirations or renewals coming up until 2028 and 2029!