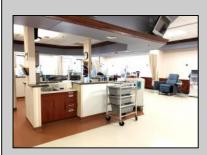

## **COMMENTS**

MEDICAL OFFICE BUILDING INVESTMENT - ANCHORED BY FRESENIUS KIDNEY CARE. LONG-TERM LEASES IN PLACE (Fresenius 8,400sf; Dermatology 3,000 sf; Podiatrist 1,000 sf). 2025 scheduled gross income is \$350,000 with est 75,000 operating expenses. No lease expirations or renewals coming up until 2028 and 2029!