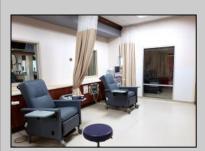

## **COMMENTS**

MEDICAL OFFICE BUILDING INVESTMENT - ANCHORED BY FRESENIUS KIDNEY CARE. LONG-TERM LEASES IN PLACE (Fresenius 8,400sf; Dermatology 3,000 sf; Podiatrist 1,000 sf). 2025 scheduled gross income is \$350,000 with est 75,000 operating expenses. No lease expirations or renewals coming up until 2028 and 2029!