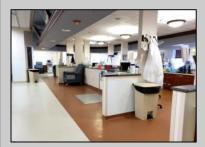

## **COMMENTS**

MEDICAL OFFICE BUILDING INVESTMENT - ANCHORED BY FRESENIUS KIDNEY CARE. LONG-TERM LEASES IN PLACE (Fresenius 8,400sf; Dermatology 3,000 sf; Podiatrist 1,000 sf). 2025 scheduled gross income is \$350,000 with est 75,000 operating expenses. No lease expirations or renewals coming up until 2028 and 2029!