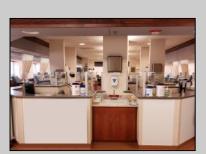

## **COMMENTS**

MEDICAL OFFICE BUILDING INVESTMENT - ANCHORED BY FRESENIUS KIDNEY CARE. LONG-TERM LEASES IN PLACE (Fresenius 8,400sf; Dermatology 3,000 sf; Podiatrist 1,000 sf). 2025 scheduled gross income is \$350,000 with est 75,000 operating expenses. No lease expirations or renewals coming up until 2028 and 2029!