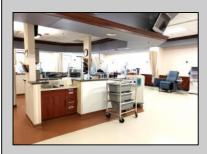

## **COMMENTS**

MEDICAL OFFICE BUILDING INVESTMENT - ANCHORED BY FRESENIUS KIDNEY CARE. LONG-TERM LEASES IN PLACE (Fresenius 8,400sf; Dermatology 3,000 sf; Podiatrist 1,000 sf). 2025 scheduled gross income is \$350,000 with est 75,000 operating expenses. No lease expirations or renewals coming up until 2028 and 2029!