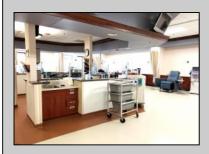

## **COMMENTS**

MEDICAL OFFICE BUILDING INVESTMENT - ANCHORED BY FRESENIUS KIDNEY CARE. LONG-TERM LEASES IN PLACE (Fresenius 8,400sf; Dermatology 3,000 sf; Podiatrist 1,000 sf). 2025 scheduled gross income is \$350,000 with est 75,000 operating expenses. No lease expirations or renewals coming up until 2028 and 2029!