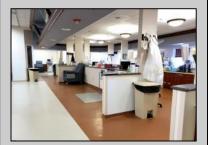

## **COMMENTS**

MEDICAL OFFICE BUILDING INVESTMENT - ANCHORED BY FRESENIUS KIDNEY CARE. LONG-TERM LEASES IN PLACE (Fresenius 8,400sf; Dermatology 3,000 sf; Podiatrist 1,000 sf). 2025 scheduled gross income is \$350,000 with est 75,000 operating expenses. No lease expirations or renewals coming up until 2028 and 2029!