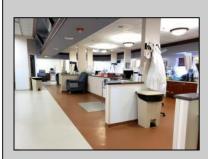

## COMMENTS

MEDICAL OFFICE BUILDING INVESTMENT - ANCHORED BY FRESENIUS KIDNEY CARE. LONG-TERM LEASES IN PLACE (Fresenius 8,400sf; Dermatology 3,000 sf; Podiatrist 1,000 sf). 2025 scheduled gross income is \$350,000 with est 75,000 operating expenses. No lease expirations or renewals coming up until 2028 and 2029! PROPERTY DETAILS