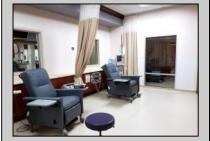

## COMMENTS

MEDICAL OFFICE BUILDING INVESTMENT - ANCHORED BY FRESENIUS KIDNEY CARE. LONG-TERM LEASES IN PLACE (Fresenius 8,400sf; Dermatology 3,000 sf; Podiatrist 1,000 sf). 2025 scheduled gross income is \$350,000 with est 75,000 operating expenses. No lease expirations or renewals coming up until 2028 and 2029! PROPERTY DETAILS

HotWater

Gas

| Exterior | F |
|----------|---|
| Stucco   | 1 |
|          | ( |
|          |   |

ParkingGarage 11 or More Spaces Off Street

Cooling

Central

Multi-Zoned

InteriorFeatures Basement Security System Slab Smoke/Fire Alarm Three Phase Electric