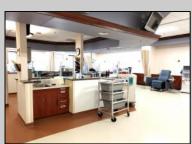

## COMMENTS

MEDICAL OFFICE BUILDING INVESTMENT - ANCHORED BY FRESENIUS KIDNEY CARE. LONG-TERM LEASES IN PLACE (Fresenius 8,400sf; Dermatology 3,000 sf; Podiatrist 1,000 sf). 2025 scheduled gross income is \$350,000 with est 75,000 operating expenses. No lease expirations or renewals coming up until 2028 and 2029! PROPERTY DETAILS