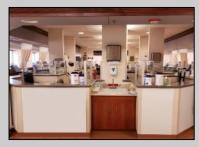

## COMMENTS

MEDICAL OFFICE BUILDING INVESTMENT - ANCHORED BY FRESENIUS KIDNEY CARE. LONG-TERM LEASES IN PLACE (Fresenius 8,400sf; Dermatology 3,000 sf; Podiatrist 1,000 sf). 2025 scheduled gross income is \$350,000 with est 75,000 operating expenses. No lease expirations or renewals coming up until 2028 and 2029! PROPERTY DETAILS