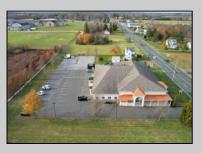

## **392 White Horse** Hammonton, NJ 08037

Asking \$3,499,000.00

## COMMENTS

MEDICAL OFFICE BUILDING INVESTMENT - ANCHORED BY FRESENIUS KIDNEY CARE. LONG-TERM LEASES IN PLACE (Fresenius 8,400sf; Dermatology 3,000 sf; Podiatrist 1,000 sf). 2025 scheduled gross income is \$350,000 with est 75,000 operating expenses. No lease expirations or renewals coming up until 2028 and 2029! PROPERTY DETAILS