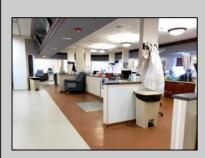

## COMMENTS

MEDICAL OFFICE BUILDING INVESTMENT - ANCHORED BY FRESENIUS KIDNEY CARE. LONG-TERM LEASES IN PLACE (Fresenius 8,400sf; Dermatology 3,000 sf; Podiatrist 1,000 sf). 2025 scheduled gross income is \$350,000 with est 75,000 operating expenses. No lease expirations or renewals coming up until 2028 and 2029! PROPERTY DETAILS