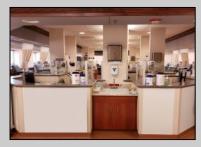

## COMMENTS

MEDICAL OFFICE BUILDING INVESTMENT - ANCHORED BY FRESENIUS KIDNEY CARE. LONG-TERM LEASES IN PLACE (Fresenius 8,400sf; Dermatology 3,000 sf; Podiatrist 1,000 sf). 2025 scheduled gross income is \$350,000 with est 75,000 operating expenses. No lease expirations or renewals coming up until 2028 and 2029! PROPERTY DETAILS