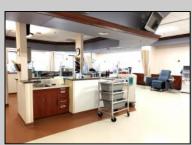

## COMMENTS

MEDICAL OFFICE BUILDING INVESTMENT - ANCHORED BY FRESENIUS KIDNEY CARE. LONG-TERM LEASES IN PLACE (Fresenius 8,400sf; Dermatology 3,000 sf; Podiatrist 1,000 sf). 2025 scheduled gross income is \$350,000 with est 75,000 operating expenses. No lease expirations or renewals coming up until 2028 and 2029! PROPERTY DETAILS