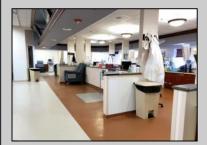

## **COMMENTS**

MEDICAL OFFICE BUILDING INVESTMENT - ANCHORED BY FRESENIUS KIDNEY CARE. LONG-TERM LEASES IN PLACE (Fresenius 8,400sf; Dermatology 3,000 sf; Podiatrist 1,000 sf). 2025 scheduled gross income is \$350,000 with est 75,000 operating expenses. No lease expirations or renewals coming up until 2028 and 2029!