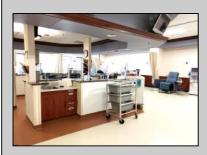

## **COMMENTS**

MEDICAL OFFICE BUILDING INVESTMENT - ANCHORED BY FRESENIUS KIDNEY CARE. LONG-TERM LEASES IN PLACE (Fresenius 8,400sf; Dermatology 3,000 sf; Podiatrist 1,000 sf). 2025 scheduled gross income is \$350,000 with est 75,000 operating expenses. No lease expirations or renewals coming up until 2028 and 2029!