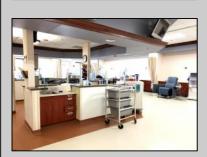

## **COMMENTS**

MEDICAL OFFICE BUILDING INVESTMENT - ANCHORED BY FRESENIUS KIDNEY CARE. LONG-TERM LEASES IN PLACE (Fresenius 8,400sf; Dermatology 3,000 sf; Podiatrist 1,000 sf). 2025 scheduled gross income is \$350,000 with est 75,000 operating expenses. No lease expirations or renewals coming up until 2028 and 2029!