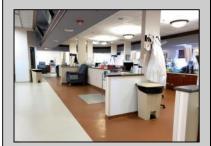

## **COMMENTS**

MEDICAL OFFICE BUILDING INVESTMENT - ANCHORED BY FRESENIUS KIDNEY CARE. LONG-TERM LEASES IN PLACE (Fresenius 8,400sf; Dermatology 3,000 sf; Podiatrist 1,000 sf). 2025 scheduled gross income is \$350,000 with est 75,000 operating expenses. No lease expirations or renewals coming up until 2028 and 2029!