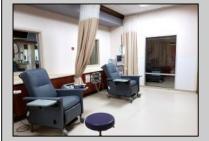

## COMMENTS

MEDICAL OFFICE BUILDING INVESTMENT - ANCHORED BY FRESENIUS KIDNEY CARE. LONG-TERM LEASES IN PLACE (Fresenius 8,400sf; Dermatology 3,000 sf; Podiatrist 1,000 sf). 2025 scheduled gross income is \$350,000 with est 75,000 operating expenses. No lease expirations or renewals coming up until 2028 and 2029! **PROPERTY DETAILS** 

Gas

| Exterior |  |
|----------|--|
| Stucco   |  |
|          |  |
|          |  |

ParkingGarage 11 or More Spaces Off Street

Cooling

Central

Multi-Zoned

InteriorFeatures Basement Security System Slab Smoke/Fire Alarm Three Phase Electric