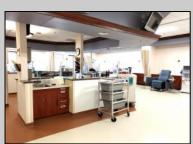

## COMMENTS

MEDICAL OFFICE BUILDING INVESTMENT - ANCHORED BY FRESENIUS KIDNEY CARE. LONG-TERM LEASES IN PLACE (Fresenius 8,400sf; Dermatology 3,000 sf; Podiatrist 1,000 sf). 2025 scheduled gross income is \$350,000 with est 75,000 operating expenses. No lease expirations or renewals coming up until 2028 and 2029! **PROPERTY DETAILS** 