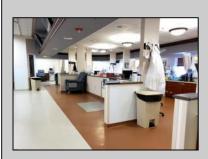

## COMMENTS

MEDICAL OFFICE BUILDING INVESTMENT - ANCHORED BY FRESENIUS KIDNEY CARE. LONG-TERM LEASES IN PLACE (Fresenius 8,400sf; Dermatology 3,000 sf; Podiatrist 1,000 sf). 2025 scheduled gross income is \$350,000 with est 75,000 operating expenses. No lease expirations or renewals coming up until 2028 and 2029! **PROPERTY DETAILS** 