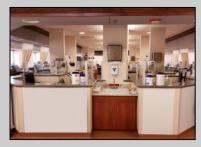

## COMMENTS

MEDICAL OFFICE BUILDING INVESTMENT - ANCHORED BY FRESENIUS KIDNEY CARE. LONG-TERM LEASES IN PLACE (Fresenius 8,400sf; Dermatology 3,000 sf; Podiatrist 1,000 sf). 2025 scheduled gross income is \$350,000 with est 75,000 operating expenses. No lease expirations or renewals coming up until 2028 and 2029! **PROPERTY DETAILS** 