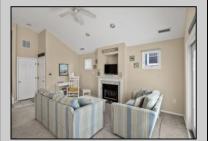

## **COMMENTS**

A Prime GoldCoast Location! What a special part of the island. Located just one house in from the corner of 20th and Asbury! Offering easy access to the boardwalk and a perfect 6 Blocks away from the downtown area. Features Include: Cathedral Ceilings, a side by side laundry area, a very large rear deck, a 3 car rear parking area, a large outside storage room, an outside shower, retractable front awning, rear deck awning, an oversized roof top deck and much more! This property is being offered FURNISHED, so call for a showing today!

| Exterior ParkingGarage OtherRooms InteriorFeatures  Vinyl One and Half Car Dining Room Cathedral Ceiling(s)  Laundry/Utility Room Fireplace(s)  Kitchen Center Island | PROPERTY DETAILS |     |             |                                                               |  |
|-----------------------------------------------------------------------------------------------------------------------------------------------------------------------|------------------|-----|-------------|---------------------------------------------------------------|--|
| Master Bath                                                                                                                                                           |                  | 0 0 | Dining Room | Cathedral Ceiling(s)<br>Fireplace(s)<br>Kitchen Center Island |  |