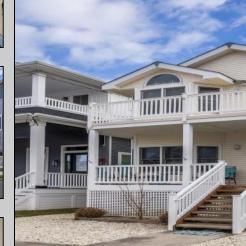

## **COMMENTS**

A Prime GoldCoast Location! What a special part of the island. Located just one house in from the corner of 20th and Asbury! Offering easy access to the boardwalk and a perfect 6 Blocks away from the downtown area. Features Include: Cathedral Ceilings, a side by side laundry area, a very large rear deck, a 3 car rear parking area, a large outside storage room, an outside shower, retractable front awning, rear deck awning, an oversized roof top deck and much more! This property is being offered FURNISHED, so call for a showing today!