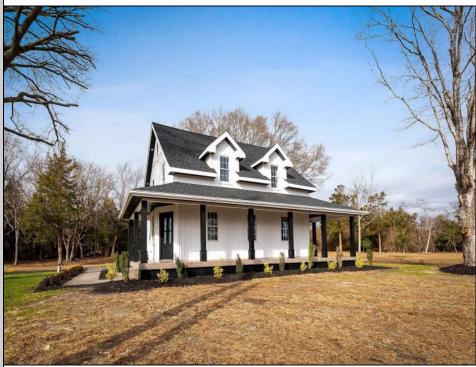

## COMMENTS

\*\*\*GALLOWAY WEST END NEW LISTING ALERT\*\*\*4 BED 4 BATH FARM HOUSE\*\*\*\*2 CAR ATTACHED GARAGE\*\*\*\*BREEZEWAY\*\*\*WOOD FLOORING\*\*\*CUSTOM TILE BATHROOMS\*\*\*SOFFIT LIGHTING\*\*\*FINISHED BASEMENT W/ FULL BATH\*\*\*APPROX 3,100 FINISHED SQ FT\*\*\*EN-SUITE ON 1ST FLOOR W/ WALK-IN CLOSET\*\*\*QUARTZ COUNTERS\*\*\*UNDER-CABINET LIGHTING\*\*\*STAMPED CONCRETE WRAP-AROUND PORCH\*\*3 ZONE HVAC\*\*\*NEW WELL & SEPTIC\*\*\*5.3 ACRES\*\*\* Farmhouse Frenzy @ Cologne Port Rd~STUNNING & completely remodeled home from the studs inside & out. Impeccable craftsmanship that has to be seen to be believed. Custom designs & finishes are topnotch and no expense was spared in making this home an absolutey stunning masterpiece. Nestled in Galloway\'s West End, you are immersed in tranquility immediately upon entering the property. Custom wrap-around porch featuring stamped concrete make for a great place to both relaxes and entertain. Soffit lighting above keeps the area illuminated in the evenings. Kitchen features waterfall counters in white Quartz that accent the cushion-close dove-tailed cabinetry perfectly. White appliances blend right in with this sleek design, set off with brass cabinetry hardware making an incredibly beautiful accent as well as pulling colors from the quartz counters. En-suite on 1st floor has top-notch private bath along with walk in closet and plenty of natural light. 3 bedrooms on 2nd floor are all comfortably sized, also boasting lots of natural light. Finished basement offers more finished space for a multitude of potential uses. 2 car attached garage for added storage & space for your vehicles. Open House Saturday, January 11th, 2025