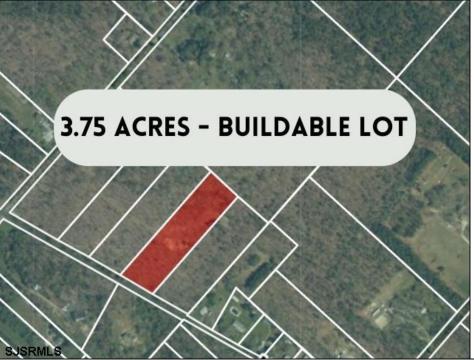

## **COMMENTS**

Here\'s an improved version of your land listing: Build your dream home on this stunning 3.75-acre buildable lot with 218\' frontage, already Pinelands-approved and ready to go! The hard work has been done for you – a detailed plot plan is included, and the survey has been completed, with markers clearly placed on the property for your convenience. Don\'t miss this opportunity to create the home you\'ve always envisioned in a serene and private location!