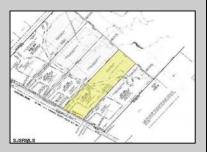

## **COMMENTS**

Here\'s an improved version of your land listing: Build your dream home on this stunning 3.75-acre buildable lot with 218\' frontage, already Pinelands-approved and ready to go! The hard work has been done for you – a detailed plot plan is included, and the survey has been completed, with markers clearly placed on the property for your convenience. Don\'t miss this opportunity to create the home you\'ve always envisioned in a serene and private location!