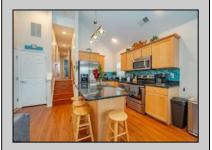

## **COMMENTS**

Unpack your bags and experience summer 2025 in this immaculate, turnkey 3-bedroom, 2-bathroom home located in the sought-after Northend neighborhood. This beautifully maintained property boasts high ceilings, engineered wood floors, and a cozy gas fireplace, creating an inviting atmosphere for both relaxation and entertaining. Interior furnishings were recently updated by a professional designer and are included. The fully equipped kitchen features an electric stove, stainless steel appliances, and granite countertops, perfect for cooking and hosting guests. With three spacious bedrooms, two full bathrooms, and a full-size washer and dryer, this home offers all the comfort and convenience you need for personal use or as a vacation rental property. Step outside to enjoy two excellent outdoor spaces: a front deck with awnings for extra shade and a private rooftop deck (resurfaced in 2024) offering fantastic entertaining space. Whether you\re hosting a gathering or soaking up the sun, these spaces make outdoor living a breeze. A one-car garage and a driveway providing space for two offstreet parking spots—a rare find in the area! Recent Updates include: New roof installed in 2024 New HVAC system installed in 2024 Fiberglass resurfaced rooftop deck 2024 This home is truly move-in ready and perfect for those seeking a permanent residence or a high-performing rental property in a prime location. Don't miss your chance to make this gem yours before summer 2025! Projected \$72,000 gross rental income for 2025. Full property management by Heavenly Rez is transferable to new owner.

## **PROPERTY DETAILS**

ParkingGarage OtherRooms InteriorFeatures One Car Dining Area Cathedral Ceiling(s) Storage Attic Fireplace(s)

Hardwood Floors Kitchen Center Islan Master Bath Pets Allowed

Cooling HotWater Water Central Electric Public Water Heating Gas-Natural