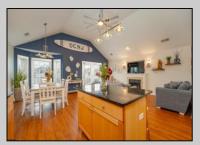

## **COMMENTS**

Unpack your bags and experience summer 2025 in this immaculate, turnkey 3-bedroom, 2-bathroom home located in the sought-after Northend neighborhood. This beautifully maintained property boasts high ceilings, engineered wood floors, and a cozy gas fireplace, creating an inviting atmosphere for both relaxation and entertaining. Interior furnishings were recently updated by a professional designer and are included. The fully equipped kitchen features an electric stove, stainless steel appliances, and granite countertops, perfect for cooking and hosting guests. With three spacious bedrooms, two full bathrooms, and a full-size washer and dryer, this home offers all the comfort and convenience you need for personal use or as a vacation rental property. Step outside to enjoy two excellent outdoor spaces: a front deck with awnings for extra shade and a private rooftop deck (resurfaced in 2024) offering fantastic entertaining space. Whether you\re hosting a gathering or soaking up the sun, these spaces make outdoor living a breeze. A one-car garage and a driveway providing space for two offstreet parking spots—a rare find in the area! Recent Updates include: New roof installed in 2024 New HVAC system installed in 2024 Fiberglass resurfaced rooftop deck 2024 This home is truly move-in ready and perfect for those seeking a permanent residence or a high-performing rental property in a prime location. Don't miss your chance to make this gem yours before summer 2025! Projected \$72,000 gross rental income for 2025. Full property management by Heavenly Rez is transferable to new owner.

## **PROPERTY DETAILS**

ParkingGarage OtherRooms InteriorFeatures One Car Dining Area Cathedral Ceiling(s) Storage Attic Fireplace(s)

Hardwood Floors Kitchen Center Islan Master Bath Pets Allowed

Cooling HotWater Water Central Electric Public Water Heating Gas-Natural