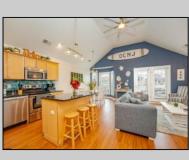

## **COMMENTS**

Unpack your bags and experience summer 2025 in this immaculate, turnkey 3-bedroom, 2-bathroom home located in the sought-after Northend neighborhood. This beautifully maintained property boasts high ceilings, engineered wood floors, and a cozy gas fireplace, creating an inviting atmosphere for both relaxation and entertaining. Interior furnishings were recently updated by a professional designer and are included. The fully equipped kitchen features an electric stove, stainless steel appliances, and granite countertops, perfect for cooking and hosting guests. With three spacious bedrooms, two full bathrooms, and a full-size washer and dryer, this home offers all the comfort and convenience you need for personal use or as a vacation rental property. Step outside to enjoy two excellent outdoor spaces: a front deck with awnings for extra shade and a private rooftop deck (resurfaced in 2024) offering fantastic entertaining space. Whether you\re hosting a gathering or soaking up the sun, these spaces make outdoor living a breeze. A one-car garage and a driveway providing space for two offstreet parking spots—a rare find in the area! Recent Updates include: New roof installed in 2024 New HVAC system installed in 2024 Fiberglass resurfaced rooftop deck 2024 This home is truly move-in ready and perfect for those seeking a permanent residence or a high-performing rental property in a prime location. Don't miss your chance to make this gem yours before summer 2025! Projected \$72,000 gross rental income for 2025. Full property management by Heavenly Rez is transferable to new owner.

## **PROPERTY DETAILS**

ParkingGarage OtherRooms InteriorFeatures One Car Dining Area Cathedral Ceiling(s) Storage Attic Fireplace(s)

Hardwood Floors Kitchen Center Islan Master Bath Pets Allowed

Cooling HotWater Water Central Electric Public Water Heating Gas-Natural