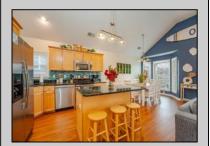

## **COMMENTS**

Unpack your bags and experience summer 2025 in this immaculate, turnkey 3-bedroom, 2-bathroom home located in the sought-after Northend neighborhood. This beautifully maintained property boasts high ceilings, engineered wood floors, and a cozy gas fireplace, creating an inviting atmosphere for both relaxation and entertaining. Interior furnishings were recently updated by a professional designer and are included. The fully equipped kitchen features an electric stove, stainless steel appliances, and granite countertops, perfect for cooking and hosting guests. With three spacious bedrooms, two full bathrooms, and a full-size washer and dryer, this home offers all the comfort and convenience you need for personal use or as a vacation rental property. Step outside to enjoy two excellent outdoor spaces: a front deck with awnings for extra shade and a private rooftop deck (resurfaced in 2024) offering fantastic entertaining space. Whether you\re hosting a gathering or soaking up the sun, these spaces make outdoor living a breeze. A one-car garage and a driveway providing space for two offstreet parking spots—a rare find in the area! Recent Updates include: New roof installed in 2024 New HVAC system installed in 2024 Fiberglass resurfaced rooftop deck 2024 This home is truly move-in ready and perfect for those seeking a permanent residence or a high-performing rental property in a prime location. Don't miss your chance to make this gem yours before summer 2025! Projected \$72,000 gross rental income for 2025. Full property management by Heavenly Rez is transferable to new owner.

## **PROPERTY DETAILS**

ParkingGarage OtherRooms InteriorFeatures One Car Dining Area Cathedral Ceiling(s) Storage Attic Fireplace(s)

Hardwood Floors Kitchen Center Islan Master Bath Pets Allowed

Cooling HotWater Water Central Electric Public Water Heating Gas-Natural