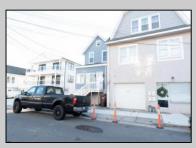

## 128 Portland Ave Ventnor, NJ 08406

Asking \$1,199,000.00

## COMMENTS

Mixed use building offering MANY income streams and a ton of upside potential for a new forward thinking owner! Neighboring new construction properties make this property a great investment. Property consists of 3 residential units, commercial office & garage with first floor storefront lobby. Deep 70ft. garage with both 9ft high front roll up door and rear double door warehouse access. Lots of storage space. Office space is located right next to garage space and features a full bathroom! Unit A has two large bedrooms, upgraded kitchen that overlooks spacious living room. Large washer & dryer room of the kitchen. Unit B is a one bedroom one bath that has been utilized in the past as a short term rental unit. Unit has back deck access. Unit C is an extremely large top floor unit featuring three bedrooms, two full bathrooms, and large kitchen with center island. Private deck access right off the kitchen adds great outdoor living! Unit also features washer and dryer. Bonus of this property is the very large bi-level storage garage in rear of property - this area offers a ton of extra space that is currently not being utilized. Option to purchase multi-family building next door 126 N Portland Ave. (MLS#591803) as a package. Seller makes no representations and Buyer is encouraged to do their due diligence on allowable uses. Buyer is responsible for all inspections, CO, and due diligence.