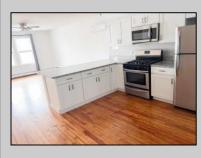

## COMMENTS

Mixed use building offering MANY income streams and a ton of upside potential for a new forward thinking owner! Neighboring new construction properties make this property a great investment. Property consists of 3 residential units, commercial office & garage with first floor storefront lobby. Deep 70ft. garage with both 9ft high front roll up door and rear double door warehouse access. Lots of storage space. Office space is located right next to garage space and features a full bathroom! Unit A has two large bedrooms, upgraded kitchen that overlooks spacious living room. Large washer & dryer room of the kitchen. Unit B is a one bedroom one bath that has been utilized in the past as a short term rental unit. Unit has back deck access. Unit C is an extremely large top floor unit featuring three bedrooms, two full bathrooms, and large kitchen with center island. Private deck access right off the kitchen adds great outdoor living! Unit also features washer and dryer. Bonus of this property is the very large bi-level storage garage in rear of property - this area offers a ton of extra space that is currently not being utilized. Option to purchase multi-family building next door 126 N Portland Ave. (MLS#591803) as a package. Seller makes no representations and Buyer is encouraged to do their due diligence on allowable uses. Buyer is responsible for all inspections, CO, and due diligence.