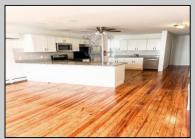

## COMMENTS

Mixed use building offering MANY income streams and a ton of upside potential for a new forward thinking owner! Neighboring new construction properties make this property a great investment. Property consists of 3 residential units, commercial office & garage with first floor storefront lobby. Deep 70ft. garage with both 9ft high front roll up door and rear double door warehouse access. Lots of storage space. Office space is located right next to garage space and features a full bathroom! Unit A has two large bedrooms, upgraded kitchen that overlooks spacious living room. Large washer & dryer room of the kitchen. Unit B is a one bedroom one bath that has been utilized in the past as a short term rental unit. Unit has back deck access. Unit C is an extremely large top floor unit featuring three bedrooms, two full bathrooms, and large kitchen with center island. Private deck access right off the kitchen adds great outdoor living! Unit also features washer and dryer. Bonus of this property is the very large bi-level storage garage in rear of property - this area offers a ton of extra space that is currently not being utilized. Option to purchase multi-family building next door 126 N Portland Ave. (MLS#591803) as a package. Seller makes no representations and Buyer is encouraged to do their due diligence on allowable uses. Buyer is responsible for all inspections, CO, and due diligence.