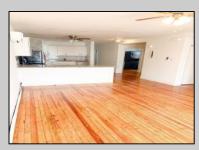

## COMMENTS

Mixed use building offering MANY income streams and a ton of upside potential for a new forward thinking owner! Neighboring new construction properties make this property a great investment. Property consists of 3 residential units, commercial office & garage with first floor storefront lobby. Deep 70ft. garage with both 9ft high front roll up door and rear double door warehouse access. Lots of storage space. Office space is located right next to garage space and features a full bathroom! Unit A has two large bedrooms, upgraded kitchen that overlooks spacious living room. Large washer & dryer room of the kitchen. Unit B is a one bedroom one bath that has been utilized in the past as a short term rental unit. Unit has back deck access. Unit C is an extremely large top floor unit featuring three bedrooms, two full bathrooms, and large kitchen with center island. Private deck access right off the kitchen adds great outdoor living! Unit also features washer and dryer. Bonus of this property is the very large bi-level storage garage in rear of property - this area offers a ton of extra space that is currently not being utilized. Option to purchase multi-family building next door 126 N Portland Ave. (MLS#591803) as a package. Seller makes no representations and Buyer is encouraged to do their due diligence on allowable uses. Buyer is responsible for all inspections, CO, and due diligence.