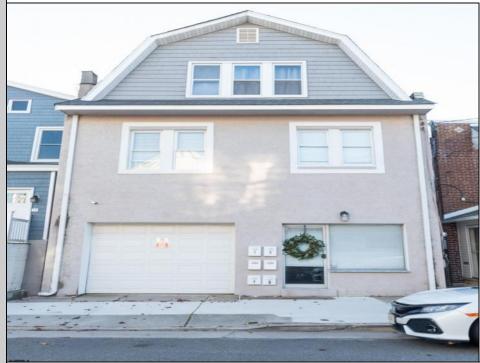

## 128 Portland Ave Ventnor, NJ 08406

Asking \$1,199,000.00

## COMMENTS

Mixed use building offering MANY income streams and a ton of upside potential for a new forward thinking owner! Neighboring new construction properties make this property a great investment. Property consists of 3 residential units, commercial office & garage with first floor storefront lobby. Deep 70ft. garage with both 9ft high front roll up door and rear double door warehouse access. Lots of storage space. Office space is located right next to garage space and features a full bathroom! Unit A has two large bedrooms, upgraded kitchen that overlooks spacious living room. Large washer & dryer room of the kitchen. Unit B is a one bedroom one bath that has been utilized in the past as a short term rental unit. Unit has back deck access. Unit C is an extremely large top floor unit featuring three bedrooms, two full bathrooms, and large kitchen with center island. Private deck access right off the kitchen adds great outdoor living! Unit also features washer and dryer. Bonus of this property is the very large bi-level storage garage in rear of property - this area offers a ton of extra space that is currently not being utilized. Option to purchase multi-family building next door 126 N Portland Ave. (MLS#591803) as a package. Seller makes no representations and Buyer is encouraged to do their due diligence on allowable uses. Buyer is responsible for all inspections, CO, and due diligence.