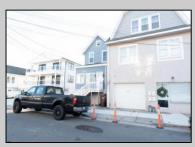

## 128 Portland Ave Ventnor, NJ 08406

Asking \$1,199,000.00

## COMMENTS

Mixed use building offering MANY income streams and a ton of upside potential for a new forward thinking owner! Neighboring new construction properties make this property a great investment. Property consists of 3 residential units, commercial office & garage with first floor storefront lobby. Deep 70ft, garage with both 9ft high front roll up door and rear double door warehouse access. Lots of storage space. Office space is located right next to garage space and features a full bathroom! Unit A has two large bedrooms, upgraded kitchen that overlooks spacious living room. Large washer & dryer room of the kitchen. Unit B is a one bedroom one bath that has been utilized in the past as a short term rental unit. Unit has back deck access. Unit C is an extremely large top floor unit featuring three bedrooms, two full bathrooms, and large kitchen with center island. Private deck access right off the kitchen adds great outdoor living! Unit also features washer and dryer. Bonus of this property is the very large bi-level storage garage in rear of property - this area offers a ton of extra space that is currently not being utilized. Option to purchase multi-family building next door 126 N Portland Ave. (MLS#591803) as a package. Seller makes no representations and Buyer is encouraged to do their due diligence on allowable uses. Buyer is responsible for all inspections, CO, and due diligence.