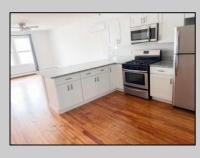

## COMMENTS

Mixed use building offering MANY income streams and a ton of upside potential for a new forward thinking owner! Neighboring new construction properties make this property a great investment. Property consists of 3 residential units, commercial office & garage with first floor storefront lobby. Deep 70ft, garage with both 9ft high front roll up door and rear double door warehouse access. Lots of storage space. Office space is located right next to garage space and features a full bathroom! Unit A has two large bedrooms, upgraded kitchen that overlooks spacious living room. Large washer & dryer room of the kitchen. Unit B is a one bedroom one bath that has been utilized in the past as a short term rental unit. Unit has back deck access. Unit C is an extremely large top floor unit featuring three bedrooms, two full bathrooms, and large kitchen with center island. Private deck access right off the kitchen adds great outdoor living! Unit also features washer and dryer. Bonus of this property is the very large bi-level storage garage in rear of property - this area offers a ton of extra space that is currently not being utilized. Option to purchase multi-family building next door 126 N Portland Ave. (MLS#591803) as a package. Seller makes no representations and Buyer is encouraged to do their due diligence on allowable uses. Buyer is responsible for all inspections, CO, and due diligence.