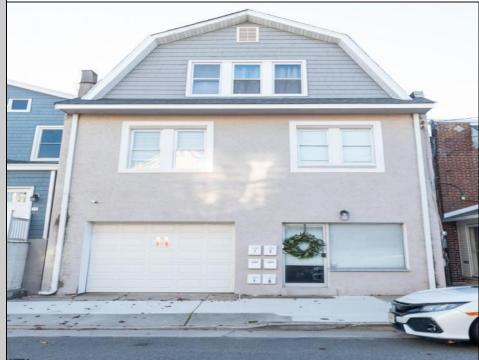

## 128 Portland Ave Ventnor, NJ 08406

Asking \$1,199,000.00

## COMMENTS

Mixed use building offering MANY income streams and a ton of upside potential for a new forward thinking owner! Neighboring new construction properties make this property a great investment. Property consists of 3 residential units, commercial office & garage with first floor storefront lobby. Deep 70ft, garage with both 9ft high front roll up door and rear double door warehouse access. Lots of storage space. Office space is located right next to garage space and features a full bathroom! Unit A has two large bedrooms, upgraded kitchen that overlooks spacious living room. Large washer & dryer room of the kitchen. Unit B is a one bedroom one bath that has been utilized in the past as a short term rental unit. Unit has back deck access. Unit C is an extremely large top floor unit featuring three bedrooms, two full bathrooms, and large kitchen with center island. Private deck access right off the kitchen adds great outdoor living! Unit also features washer and dryer. Bonus of this property is the very large bi-level storage garage in rear of property - this area offers a ton of extra space that is currently not being utilized. Option to purchase multi-family building next door 126 N Portland Ave. (MLS#591803) as a package. Seller makes no representations and Buyer is encouraged to do their due diligence on allowable uses. Buyer is responsible for all inspections, CO, and due diligence.