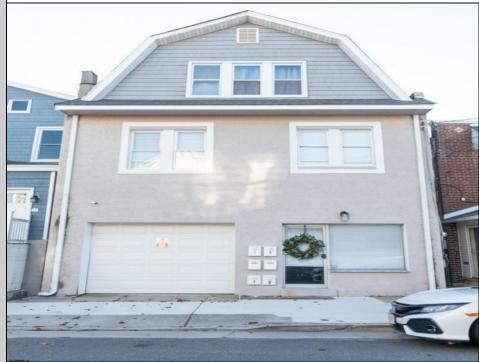

## 128 Portland Ave Ventnor, NJ 08406

Asking \$1,199,000.00

## COMMENTS

Mixed use building offering MANY income streams and a ton of upside potential for a new forward thinking owner! Neighboring new construction properties make this property a great investment. Property consists of 3 residential units, commercial office & garage with first floor storefront lobby. Deep 70ft, garage with both 9ft high front roll up door and rear double door warehouse access. Lots of storage space. Office space is located right next to garage space and features a full bathroom! Unit A has two large bedrooms, upgraded kitchen that overlooks spacious living room. Large washer & dryer room of the kitchen. Unit B is a one bedroom one bath that has been utilized in the past as a short term rental unit. Unit has back deck access. Unit C is an extremely large top floor unit featuring three bedrooms, two full bathrooms, and large kitchen with center island. Private deck access right off the kitchen adds great outdoor living! Unit also features washer and dryer. Bonus of this property is the very large bi-level storage garage in rear of property - this area offers a ton of extra space that is currently not being utilized. Option to purchase multi-family building next door 126 N Portland Ave. (MLS#591803) as a package. Seller makes no representations and Buyer is encouraged to do their due diligence on allowable uses. Buyer is responsible for all inspections, CO, and due diligence.