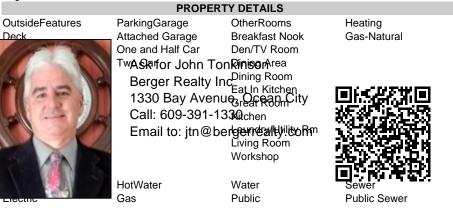

Berger Realty, Inc 1330 Bay Avenue Ocean City, NJ 08226 609-391-1330/609-391-1300 info@bergerrealty.com

## COMMENTS

Mixed use building offering MANY income streams and a ton of upside potential for a new forward thinking owner! Neighboring new construction properties make this property a great investment. Property consists of 3 residential units, commercial office & garage with first floor storefront lobby. Deep 70ft, garage with both 9ft high front roll up door and rear double door warehouse access. Lots of storage space. Office space is located right next to garage space and features a full bathroom! Unit A has two large bedrooms, upgraded kitchen that overlooks spacious living room. Large washer & dryer room of the kitchen. Unit B is a one bedroom one bath that has been utilized in the past as a short term rental unit. Unit has back deck access. Unit C is an extremely large top floor unit featuring three bedrooms, two full bathrooms, and large kitchen with center island. Private deck access right off the kitchen adds great outdoor living! Unit also features washer and dryer. Bonus of this property is the very large bi-level storage garage in rear of property - this area offers a ton of extra space that is currently not being utilized. Option to purchase multi-family building next door 126 N Portland Ave. (MLS#591803) as a package. Seller makes no representations and Buyer is encouraged to do their due diligence on allowable uses. Buyer is responsible for all inspections, CO, and due diligence.