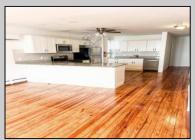

## COMMENTS

Mixed use building offering MANY income streams and a ton of upside potential for a new forward thinking owner! Neighboring new construction properties make this property a great investment. Property consists of 3 residential units, commercial office & garage with first floor storefront lobby. Deep 70ft, garage with both 9ft high front roll up door and rear double door warehouse access. Lots of storage space. Office space is located right next to garage space and features a full bathroom! Unit A has two large bedrooms, upgraded kitchen that overlooks spacious living room. Large washer & dryer room of the kitchen. Unit B is a one bedroom one bath that has been utilized in the past as a short term rental unit. Unit has back deck access. Unit C is an extremely large top floor unit featuring three bedrooms, two full bathrooms, and large kitchen with center island. Private deck access right off the kitchen adds great outdoor living! Unit also features washer and dryer. Bonus of this property is the very large bi-level storage garage in rear of property - this area offers a ton of extra space that is currently not being utilized. Option to purchase multi-family building next door 126 N Portland Ave. (MLS#591803) as a package. Seller makes no representations and Buyer is encouraged to do their due diligence on allowable uses. Buyer is responsible for all inspections, CO, and due diligence.