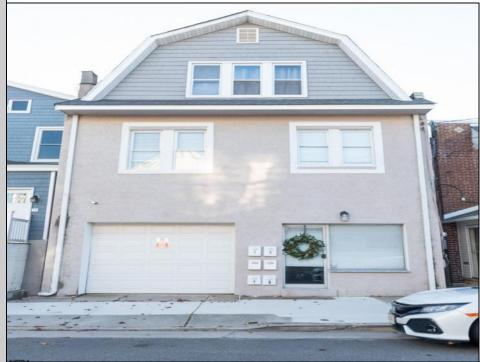

## 128 Portland Ave Ventnor, NJ 08406

Asking \$1,199,000.00

## COMMENTS

Mixed use building offering MANY income streams and a ton of upside potential for a new forward thinking owner! Neighboring new construction properties make this property a great investment. Property consists of 3 residential units, commercial office & garage with first floor storefront lobby. Deep 70ft, garage with both 9ft high front roll up door and rear double door warehouse access. Lots of storage space. Office space is located right next to garage space and features a full bathroom! Unit A has two large bedrooms, upgraded kitchen that overlooks spacious living room. Large washer & dryer room of the kitchen. Unit B is a one bedroom one bath that has been utilized in the past as a short term rental unit. Unit has back deck access. Unit C is an extremely large top floor unit featuring three bedrooms, two full bathrooms, and large kitchen with center island. Private deck access right off the kitchen adds great outdoor living! Unit also features washer and dryer. Bonus of this property is the very large bi-level storage garage in rear of property - this area offers a ton of extra space that is currently not being utilized. Option to purchase multi-family building next door 126 N Portland Ave. (MLS#591803) as a package. Seller makes no representations and Buyer is encouraged to do their due diligence on allowable uses. Buyer is responsible for all inspections, CO, and due diligence.