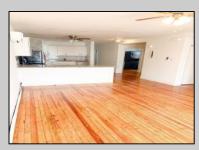

## COMMENTS

Mixed use building offering MANY income streams and a ton of upside potential for a new forward thinking owner! Neighboring new construction properties make this property a great investment. Property consists of 3 residential units, commercial office & garage with first floor storefront lobby. Deep 70ft, garage with both 9ft high front roll up door and rear double door warehouse access. Lots of storage space. Office space is located right next to garage space and features a full bathroom! Unit A has two large bedrooms, upgraded kitchen that overlooks spacious living room. Large washer & dryer room of the kitchen. Unit B is a one bedroom one bath that has been utilized in the past as a short term rental unit. Unit has back deck access. Unit C is an extremely large top floor unit featuring three bedrooms, two full bathrooms, and large kitchen with center island. Private deck access right off the kitchen adds great outdoor living! Unit also features washer and dryer. Bonus of this property is the very large bi-level storage garage in rear of property - this area offers a ton of extra space that is currently not being utilized. Option to purchase multi-family building next door 126 N Portland Ave. (MLS#591803) as a package. Seller makes no representations and Buyer is encouraged to do their due diligence on allowable uses. Buyer is responsible for all inspections, CO, and due diligence.