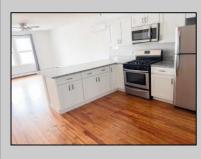

## COMMENTS

Mixed use building offering MANY income streams and a ton of upside potential for a new forward thinking owner! Neighboring new construction properties make this property a great investment. Property consists of 3 residential units, commercial office & garage with first floor storefront lobby. Deep 70ft, garage with both 9ft high front roll up door and rear double door warehouse access. Lots of storage space. Office space is located right next to garage space and features a full bathroom! Unit A has two large bedrooms, upgraded kitchen that overlooks spacious living room. Large washer & dryer room of the kitchen. Unit B is a one bedroom one bath that has been utilized in the past as a short term rental unit. Unit has back deck access. Unit C is an extremely large top floor unit featuring three bedrooms, two full bathrooms, and large kitchen with center island. Private deck access right off the kitchen adds great outdoor living! Unit also features washer and dryer. Bonus of this property is the very large bi-level storage garage in rear of property - this area offers a ton of extra space that is currently not being utilized. Option to purchase multi-family building next door 126 N Portland Ave. (MLS#591803) as a package. Seller makes no representations and Buyer is encouraged to do their due diligence on allowable uses. Buyer is responsible for all inspections, CO, and due diligence.