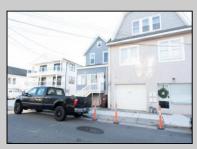

## 128 Portland Ave Ventnor, NJ 08406

Asking \$1,199,000.00

## COMMENTS

Mixed use building offering MANY income streams and a ton of upside potential for a new forward thinking owner! Neighboring new construction properties make this property a great investment. Property consists of 3 residential units, commercial office & garage with first floor storefront lobby. Deep 70ft, garage with both 9ft high front roll up door and rear double door warehouse access. Lots of storage space. Office space is located right next to garage space and features a full bathroom! Unit A has two large bedrooms, upgraded kitchen that overlooks spacious living room. Large washer & dryer room of the kitchen. Unit B is a one bedroom one bath that has been utilized in the past as a short term rental unit. Unit has back deck access. Unit C is an extremely large top floor unit featuring three bedrooms, two full bathrooms, and large kitchen with center island. Private deck access right off the kitchen adds great outdoor living! Unit also features washer and dryer. Bonus of this property is the very large bi-level storage garage in rear of property - this area offers a ton of extra space that is currently not being utilized. Option to purchase multi-family building next door 126 N Portland Ave. (MLS#591803) as a package. Seller makes no representations and Buyer is encouraged to do their due diligence on allowable uses. Buyer is responsible for all inspections, CO, and due diligence.