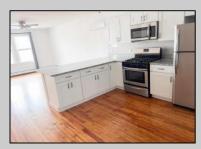

## **COMMENTS**

Mixed use building offering MANY income streams and a ton of upside potential for a new forward thinking owner! Neighboring new construction properties make this property a great investment. Property consists of 3 residential units, commercial office & garage with first floor storefront lobby. Deep 70ft, garage with both 9ft high front roll up door and rear double door warehouse access. Lots of storage space. Office space is located right next to garage space and features a full bathroom! Unit A has two large bedrooms, upgraded kitchen that overlooks spacious living room. Large washer & dryer room of the kitchen. Unit B is a one bedroom one bath that has been utilized in the past as a short term rental unit. Unit has back deck access. Unit C is an extremely large top floor unit featuring three bedrooms, two full bathrooms, and large kitchen with center island. Private deck access right off the kitchen adds great outdoor living! Unit also features washer and dryer. Bonus of this property is the very large bi-level storage garage in rear of property - this area offers a ton of extra space that is currently not being utilized. Option to purchase multi-family building next door 126 N Portland Ave. (MLS#591803) as a package. Seller makes no representations and Buyer is encouraged to do their due diligence on allowable uses. Buyer is responsible for all inspections, CO, and due diligence.