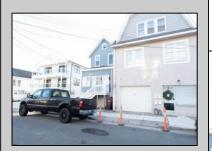

## **COMMENTS**

Mixed use building offering MANY income streams and a ton of upside potential for a new forward thinking owner! Neighboring new construction properties make this property a great investment. Property consists of 3 residential units, commercial office & garage with first floor storefront lobby. Deep 70ft, garage with both 9ft high front roll up door and rear double door warehouse access. Lots of storage space. Office space is located right next to garage space and features a full bathroom! Unit A has two large bedrooms, upgraded kitchen that overlooks spacious living room. Large washer & dryer room of the kitchen. Unit B is a one bedroom one bath that has been utilized in the past as a short term rental unit. Unit has back deck access. Unit C is an extremely large top floor unit featuring three bedrooms, two full bathrooms, and large kitchen with center island. Private deck access right off the kitchen adds great outdoor living! Unit also features washer and dryer. Bonus of this property is the very large bi-level storage garage in rear of property - this area offers a ton of extra space that is currently not being utilized. Option to purchase multi-family building next door 126 N Portland Ave. (MLS#591803) as a package. Seller makes no representations and Buyer is encouraged to do their due diligence on allowable uses. Buyer is responsible for all inspections, CO, and due diligence.