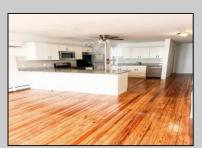

## **COMMENTS**

Mixed use building offering MANY income streams and a ton of upside potential for a new forward thinking owner! Neighboring new construction properties make this property a great investment. Property consists of 3 residential units, commercial office & garage with first floor storefront lobby. Deep 70ft, garage with both 9ft high front roll up door and rear double door warehouse access. Lots of storage space. Office space is located right next to garage space and features a full bathroom! Unit A has two large bedrooms, upgraded kitchen that overlooks spacious living room. Large washer & dryer room of the kitchen. Unit B is a one bedroom one bath that has been utilized in the past as a short term rental unit. Unit has back deck access. Unit C is an extremely large top floor unit featuring three bedrooms, two full bathrooms, and large kitchen with center island. Private deck access right off the kitchen adds great outdoor living! Unit also features washer and dryer. Bonus of this property is the very large bi-level storage garage in rear of property - this area offers a ton of extra space that is currently not being utilized. Option to purchase multi-family building next door 126 N Portland Ave. (MLS#591803) as a package. Seller makes no representations and Buyer is encouraged to do their due diligence on allowable uses. Buyer is responsible for all inspections, CO, and due diligence.