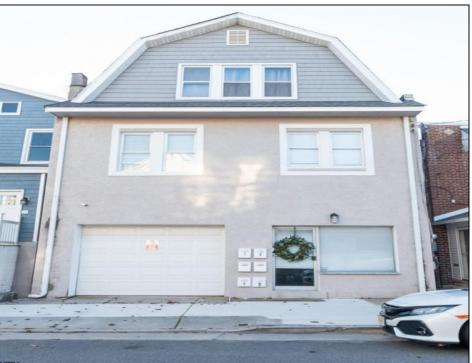

## **COMMENTS**

Mixed use building offering MANY income streams and a ton of upside potential for a new forward thinking owner! Neighboring new construction properties make this property a great investment. Property consists of 3 residential units, commercial office & garage with first floor storefront lobby. Deep 70ft, garage with both 9ft high front roll up door and rear double door warehouse access. Lots of storage space. Office space is located right next to garage space and features a full bathroom! Unit A has two large bedrooms, upgraded kitchen that overlooks spacious living room. Large washer & dryer room of the kitchen. Unit B is a one bedroom one bath that has been utilized in the past as a short term rental unit. Unit has back deck access. Unit C is an extremely large top floor unit featuring three bedrooms, two full bathrooms, and large kitchen with center island. Private deck access right off the kitchen adds great outdoor living! Unit also features washer and dryer. Bonus of this property is the very large bi-level storage garage in rear of property - this area offers a ton of extra space that is currently not being utilized. Option to purchase multi-family building next door 126 N Portland Ave. (MLS#591803) as a package. Seller makes no representations and Buyer is encouraged to do their due diligence on allowable uses. Buyer is responsible for all inspections, CO, and due diligence.